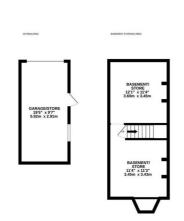

## Floorplan

GROUND FLOOR - ROOM HEIGHT I 2 ASM

1ST FLOOR - ROOM HEIGHT

2ND FLOOR - MAX ROO HEIGHT = 2.42M

THE CELLAR & GARAGE ARE NOT INCLUDED IN THE TOTAL FLOOR AREA

## TOTAL FLOOR AREA: 1173sq.ft. (109.0 sq.m.) approx.

Whits every attempt has been made to ensure the accuracy of the floorplan contained there, measurements of droots, vindors, comos and any charter terms are appointment and no responsibility in taken for any consistion or mis-statement. This plan is for illustrative purposes only and should be used as such by any prospective purchaser. The services, systems and appliances shown have not been tested and no guarantee as to their operability or efficiency can be given.