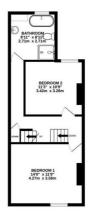

## Floorplan

GROUND FLOOR - ROOM HEIGHT I 2 ASM

1ST FLOOR - ROOM HEIGHT

2ND FLOOR - MAX ROO HEIGHT = 2.42M

THE CELLAR & GARAGE ARE NOT INCLUDED IN THE TOTAL FLOOR AREA

## TOTAL FLOOR AREA: 1173sq.ft. (109.0 sq.m.) approx.

Whits every attempt has been made to ensure the accuracy of the floorplan contained there, measurements of droots, vindors, comos and any charter terms are appointment and no responsibility in taken for any consistion or mis-statement. This plan is for illustrative purposes only and should be used as such by any prospective purchaser. The services, systems and appliances shown have not been tested and no guarantee as to their operability or efficiency can be given.