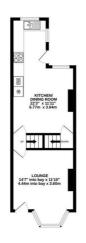

## Floorplan

GROUND FLOOR - ROOM HEIGHT I 2 ASM

1ST FLOOR - ROOM HEIGHT

2ND FLOOR - MAX ROO HEIGHT = 2.42M

THE CELLAR & GARAGE ARE NOT INCLUDED IN THE TOTAL FLOOR AREA

## TOTAL FLOOR AREA: 1173sq.ft. (109.0 sq.m.) approx.

Whits every attempt has been made to ensure the accuracy of the floorplan contained there, measurements of droots, vindors, comos and any charter terms are appointment and no responsibility in taken for any consistion or mis-statement. This plan is for illustrative purposes only and should be used as such by any prospective purchaser. The services, systems and appliances shown have not been tested and no guarantee as to their operability or efficiency can be given.