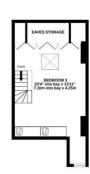

## Floorplan

GROUND FLOOR - ROOM HEIGHT I 2 ASM

1ST FLOOR - ROOM HEIGHT

2ND FLOOR - MAX ROO HEIGHT = 2.42M

THE CELLAR & GARAGE ARE NOT INCLUDED IN THE TOTAL FLOOR AREA

## TOTAL FLOOR AREA: 1173sq.ft. (109.0 sq.m.) approx.

Whits every attempt has been made to ensure the accuracy of the floorplan contained there, measurements of droots, vindors, comos and any charter terms are appointment and no responsibility in taken for any consistion or mis-statement. This plan is for illustrative purposes only and should be used as such by any prospective purchaser. The services, systems and appliances shown have not been tested and no guarantee as to their operability or efficiency can be given.