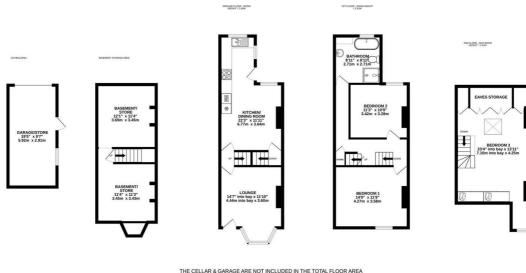

Price Guide £355,000

Floorplan

TOTAL FLOOR AREA : 1173sq.ft. (109.0 sq.m.) approx. Whilst every attempt has been made to ensure the accuracy of the floorplan contained here, measure An interversi y interversion may be obtained by an average account of the interversion of the intervers as to their operability or efficiency can be given Made with Metropix ©2024