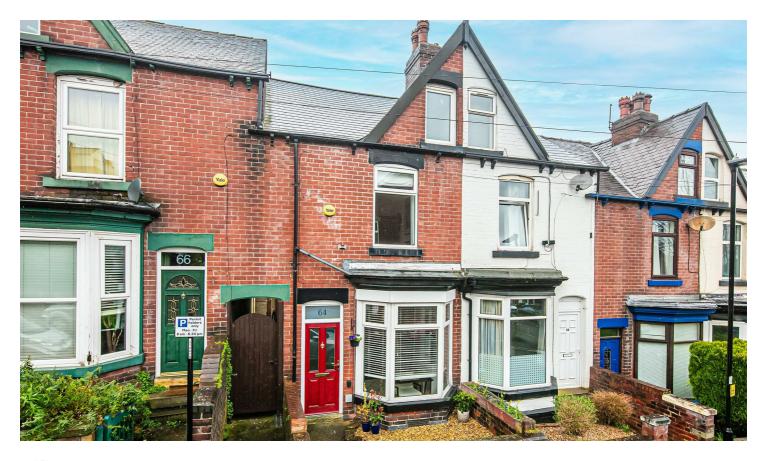

64, Wayland Road, Sharrow Vale, S118YE

## Buy –

this simply stunning and not to be missed 3 double bedroomed mid terrace home with the added advantage of large rear outbuilding. In the popular and vibrant sought after location of Sharrow Vale and is available with no chain!

- · Beautifully presented modern interior
- 3 double bedroom terraced property
- · Fully modernised family bathroom
- Stunning fitted kitchen
- Rear garage style building as store/ home office (not car suitable)
- · No onward chain
- · Cellar suitable for further conversion
- Council Tax B
- EPC rating D
- What three words /// hush.money.glad