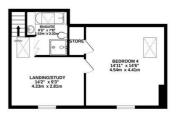

### Floorplan

GROUND FLOOR - MAX ROOM HEIGHT = 2.84M 1ST FLOOR - MAX ROOM HEIGHT = 2.69M 2ND FLOOR - MAX ROOM HEIGHT = 2.82M

### TOTAL FLOOR AREA: 2314sq.ft. (215.0 sq.m.) approx.

Whilst every attempt has been made to ensure the accuracy of the floorplan contained here, measurements of doors, windows, rooms and any other items are approximate and no responsibility is taken for any error, omission or mis-statement. This plan is for illustrative purposes only and should be used as such by any prospective purchaser. The services, systems and appliances shown have not been tested and no guarantee as to their operability or efficiency can be given.