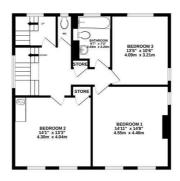

### Floorplan

GROUND FLOOR - MAX ROOM HEIGHT = 2.84M 1ST FLOOR - MAX ROOM HEIGHT = 2.69M 2ND FLOOR - MAX ROOM HEIGHT = 2.82M

### TOTAL FLOOR AREA: 2314sq.ft. (215.0 sq.m.) approx.

Whilst every attempt has been made to ensure the accuracy of the floorplan contained here, measurements of doors, windows, rooms and any other items are approximate and no responsibility is taken for any error, omission or mis-statement. This plan is for illustrative purposes only and should be used as such by any prospective purchaser. The services, systems and appliances shown have not been tested and no guarantee as to their operability or efficiency can be given.