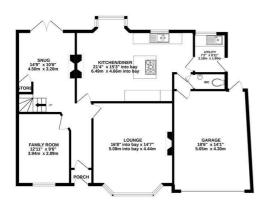

### Floorplan

GROUND FLOOR - MAX ROOM HEIGHT = 2.84M 1ST FLOOR - MAX ROOM HEIGHT = 2.69M 2ND FLOOR - MAX ROOM HEIGHT = 2.82M

#### THE GARAGE IS NOT INCLUDED IN THE TOTAL FLOOR AREA

### TOTAL FLOOR AREA: 2314sq.ft. (215.0 sq.m.) approx.

Whilst every attempt has been made to ensure the accuracy of the floorplan contained here, measurements of doors, windows, rooms and any other items are approximate and no responsibility is taken for any error, omission or mis-statement. This plan is for illustrative purposes only and should be used as such by any prospective purchaser. The services, systems and appliances shown have not been tested and no guarantee as to their operability or efficiency can be given.