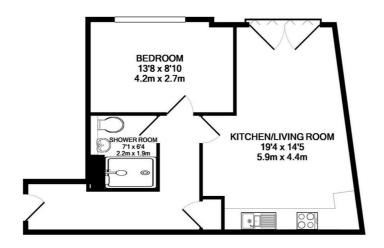

## **Floorplan**

## TOTAL APPROX. FLOOR AREA 500 SQ.FT. (46.5 SQ.M.)

Whilst every attempt has been made to ensure the accuracy of the floor plan contained here, measurements of doors, windows, rooms and any other items are approximate and no responsibility is taken for any error, omission, or mis-statement. This plan is for illustrative purposes only and should be used as such by any prospective purchaser. The services, systems and appliances shown have not been tested and no guarantee as to their operability or efficiency can be given Made with Metrobix ©2019