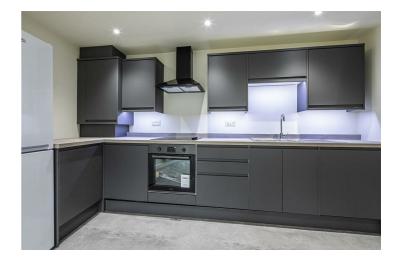

Rent -

1 Bedroom Second Floor, Unfurnished Apartment......Available 9th August.

—from Spencer.

- 1 BEDROOM APARTMENT
- UNFURNISHED
- · Available 9th August
- Holding Deposit £165
- Security Deposit £835
- Second Floor
- 12 Month Tenancy
- Council Tax Band A / EPC Rating B
- Open Plan Kitchen/lounge
- · Kitchen appliances included