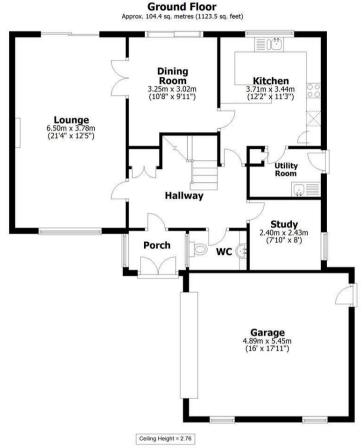

## Floorplan —

## First Floor Approx. 67.9 sq. metres (730.4 sq. feet)

Ceiling Height = 2.77

Total area: approx. 172.2 sq. metres (1854.0 sq. feet)

All measurements are approximate Yorkshire EPC & Floor Plans Ltd Plan produced using PlanUp.