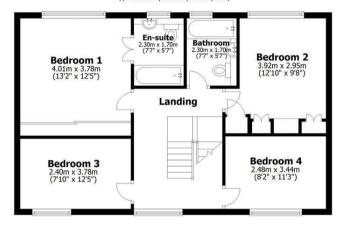

## Floorplan —

## First Floor Approx. 67.9 sq. metres (730.4 sq. feet)

Ceiling Height = 2.77

Total area: approx. 172.2 sq. metres (1854.0 sq. feet)

All measurements are approximate Yorkshire EPC & Floor Plans Ltd Plan produced using PlanUp.