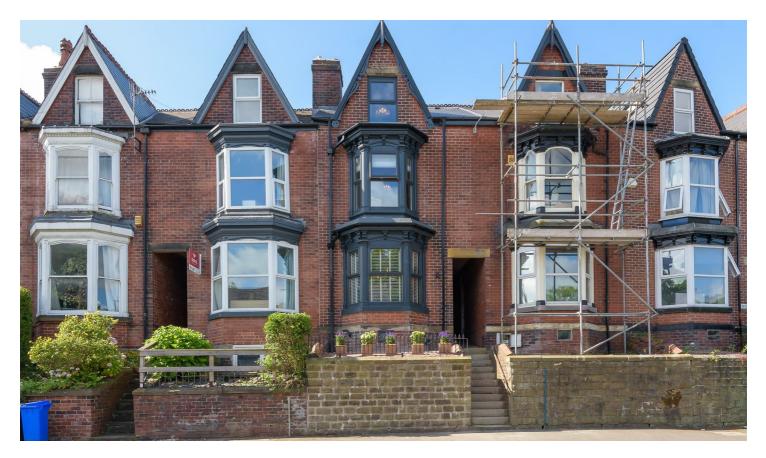

## Buy-

An incredible extended terraced villa with immaculate interior styling and private rear garden in Sharrow Vale

## from Spencer.

- Immaculate terraced villa fully refurbished throughout
- Incredible rear kitchen extension with access to WC and double doors to the garden
- Stylish modern slab kitchen with mirrored splash back and Quooker tap
- Superb elevated living room. Access to storage cellars from kitchen
- Four double bedrooms, one with en-suite
- High ceilings and period-style features throughout
- Double storey off-shot with separate family bathroom on the first floor
- · EPC Rating D
- . Council Tax Band B
- · What3Words ///rivers.paused.film