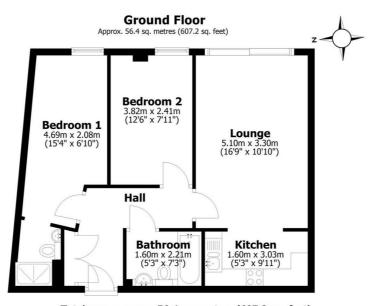

## Floorplan

Total area: approx. 56.4 sq. metres (607.2 sq. feet)

All measurements are approximate Yorkshire EPC & Floor Plans Ltd Plan produced using PlanUp.

+44 (0)114 268 3682 info@spencersestateagents.co.uk