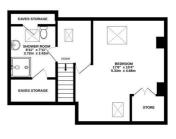

## Floorplan

GROUND FLOOR 731 sq.ft. (67.9 sq.m.) approx.

1ST FLOOR 612 sq.ft. (56.9 sq.m.) approx.

2ND FLOOR 426 sq.ft. (39.6 sq.m.) approx.

TOTAL FLOOR AREA: 1769 sq.ft. (164.3 sq.m.) approx.

Whits every attempt has been made to ensure the accuracy of the floorplan contained here, measurements of doors, windows, nome and any object hierans are approximate and no responsibility is taken for any error, omission or mis-statement. This plan is for illustrative purposes only and should be used as such by any prospective purchaser. The services, systems and applicances shown have not been tested and no guarantee as to their operability or efficiency can be given.