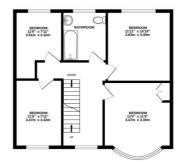

## Floorplan

GROUND FLOOR 731 sq.ft. (67.9 sq.m.) approx.

1ST FLOOR 612 sq.ft. (56.9 sq.m.) approx.

2ND FLOOR 426 sq.ft. (39.6 sq.m.) approx.

TOTAL FLOOR AREA: 1769 sq.ft. (164.3 sq.m.) approx.

Whits every attempt has been made to ensure the accuracy of the floorplan contained here, measurements of doors, windows, nome and any object hierans are approximate and no responsibility is taken for any error, omission or mis-statement. This plan is for illustrative purposes only and should be used as such by any prospective purchaser. The services, systems and applicances shown have not been tested and no guarantee as to their operability or efficiency can be given.