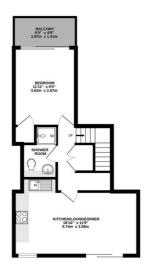

## Floorplan -

SEVENTH FLOOR 433 sq.ft. (40.2 sq.m.) approx. EIGHTH FLOOR 83 sq.ft. (7.7 sq.m.) approx

Spencer.

+44 (0)114 268 3682 info@spencersestateagents.co.uk

469 Ecclesall Road, Sheffield, S11 8PP SpencersEstateAgents.co.uk ♥SpencersAgents ◎ SpencersAgents ¶ SpencersEstateAgents All enquiries and negotiations conducted via the Spencers office. We are obliged under the Estate Agent Act 1991 to qualify all offers and an independent mortgage consultant will speak to you to substantiate your details. The particulars are set out as a general outline only for guidance and do not constitute part of an offer or contract. Measurements are given in good faith and believed to be correct. Any prospective buyer should satisfy themselves as to the correctness of all statements and should not rely on them as representation of fact. no person in the employment of Spencers has any authority to make or give representation or warranty whatever in relation to this property.

Viewing: Via the Agents Spencers Agents Ltd, 469 Ecclesall Road, Sheffield S11 8pp | Registered in England No. 7565948

+

TOTAL FLOOR AREA : 516 sq.ft. (47.9 sq.m.) appro