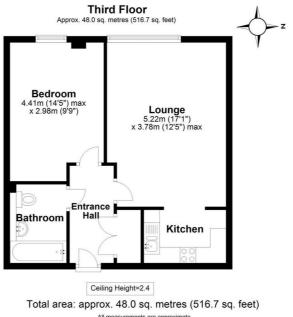

Offers Around **£160,000** 

Floorplan

All measurements are approximate Yorkshire EPC & Floor PLans Ltd Plan produced using PlanUp.

Spencer.

+44 (0)114 268 3682 info@spencersestateagents.co.uk

469 Ecclesall Road, Sheffield, S11 8PP SpencersEstateAgents.co.uk