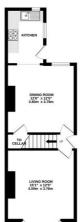

## Floorplan

150 ng (16.55 mg ns) nguras.

150 ng (16.55 mg ns) nguras.

1757 ng 1557 ng 15

TOTAL FLOOR AREA: 1157sq.ft. (107.5 sq.m.) approx.

Whilst every attempt has been made a sursue the accuracy of the florigation contained here, measurements of doors, windows, rooms and any other items are approximate and no responsibility is taken for any error, prospective purchaser. The services, spleam and applicate some have not been tested and no guarantee as to their operability or efficiency can be given.