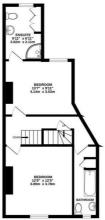

## Floorplan

150 ng (16.55 mg ns) nguras.

150 ng (16.55 mg ns) nguras.

1757 ng 1557 ng 15

TOTAL FLOOR AREA: 1157sq.ft. (107.5 sq.m.) approx.

Whilst every attempt has been made a sursue the accuracy of the florigation contained here, measurements of doors, windows, rooms and any other items are approximate and no responsibility is taken for any error, prospective purchaser. The services, spleam and applicate some have not been tested and no guarantee as to their operability or efficiency can be given.