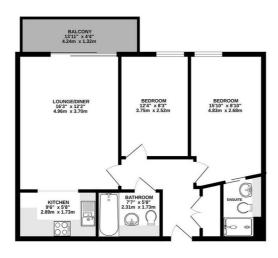

## Floorplan

FOURTH FLOOR CEILING HEIGHT 2.41 M 639 sq.ft. (59.4 sq.m.) approx.

TOTAL FLOOR AREA: 539 s.pt. (\$5 A.5 p.m.) approx.

What overy allowed his been made in water the excusery of the frequence organized here, organized even, of doors, inches, norm and any other ferms are approximate and no responsibility in side of the any exception of the except