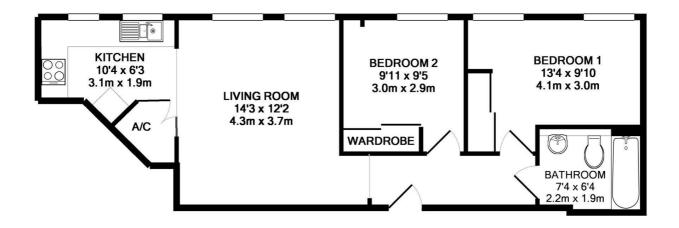

### Floorplan

#### TOTAL APPROX. FLOOR AREA 603 SQ.FT. (56.0 SQ.M.)

Whilst every attempt has been made to ensure the accuracy of the floor plan contained here, measurements of doors, windows, rooms and any other items are approximate and no responsibility is taken for any error, omission, or mis-statement. This plan is for illustrative purposes only and should be used as such by any prospective purchaser. The services, systems and appliances shown have not been tested and no guarantee as to their operability or efficiency can be given