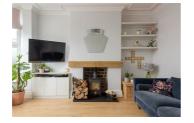

## from Spencer.

- Beautifully presented and modernised throughout
- · Four double bedrooms
- · Dining room and bay windowed lounge
- · Stunning well designed fitted kitchen
- Modern family bathroom with seperate walk in shower
- Excellent entertaining garden space with additional outhouse
- Converted cellar with separate front access
- · Council Tax-B
- EPC-E
- · What three words///guards.manual,chop