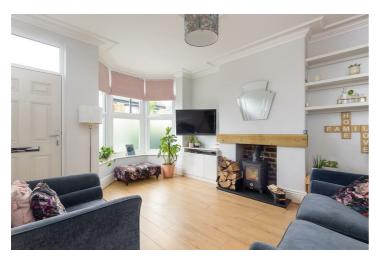

## from Spencer.

- Beautifully presented and modernised throughout
- · Four double bedrooms
- · Dining room and bay windowed lounge
- · Stunning well designed fitted kitchen
- Modern family bathroom with seperate walk in shower
- Excellent entertaining garden space with additional outhouse
- Converted cellar with separate front access
- · Council Tax-B
- EPC-E
- · What three words///guards.manual,chop