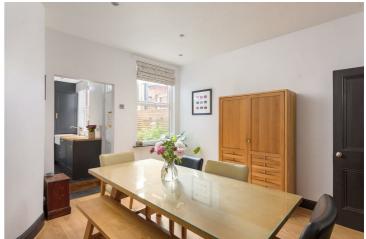

## from Spencer.

- Beautifully presented and modernised throughout
- · Four double bedrooms
- · Dining room and bay windowed lounge
- · Stunning well designed fitted kitchen
- Modern family bathroom with seperate walk in shower
- Excellent entertaining garden space with additional outhouse
- Converted cellar with separate front access
- · Council Tax-B
- EPC-E
- · What three words///guards.manual,chop