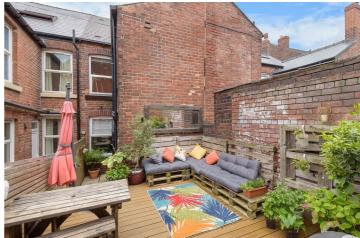

## from Spencer.

- Beautifully presented and modernised throughout
- · Four double bedrooms
- · Dining room and bay windowed lounge
- · Stunning well designed fitted kitchen
- Modern family bathroom with seperate walk in shower
- Excellent entertaining garden space with additional outhouse
- Converted cellar with separate front access
- · Council Tax-B
- EPC-E
- · What three words///guards.manual,chop