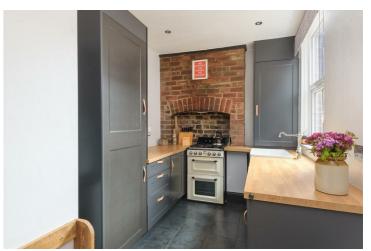

## from Spencer.

- Beautifully presented and modernised throughout
- · Four double bedrooms
- · Dining room and bay windowed lounge
- · Stunning well designed fitted kitchen
- Modern family bathroom with seperate walk in shower
- Excellent entertaining garden space with additional outhouse
- Converted cellar with separate front access
- · Council Tax-B
- EPC-E
- · What three words///guards.manual,chop