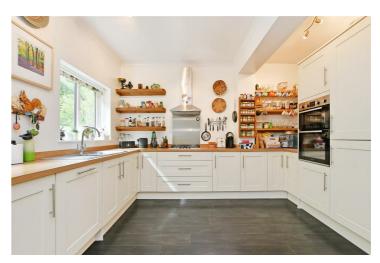

## -from Spencer.

- Beautifully extended four bedroom family home
- Superb kitchen dining space with excellent utility room and WC
- Good-sized lounge with bay window onto elevated position
- Four good-sized bedrooms all having good views
- Large family bathroom with separate walk in shower
- Secluded rear garden with woodland setting
- · Driveway parking and single garage
- . Council Tax Band- C
- EPC D
- · What three words ///colleague.matter.push