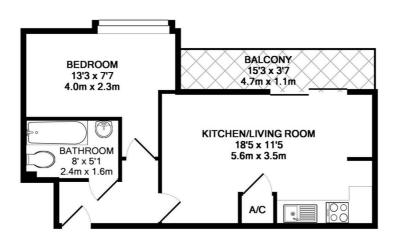

## Floorplan

## BALCONY NOT INCLUDED IN TOTAL FLOOR AREA TOTAL APPROX. FLOOR AREA 409 SQ.FT. (38.0 SQ.M.)

Whilst every attempt has been made to ensure the accuracy of the floor plan contained here, measurements of doors, windows, rooms and any other items are approximate and no responsibility is taken for any error, omission, or mis-statement. This plan is for illustrative purposes only and should be used as such by any prospective purchaser. The services, systems and appliances shown have not been tested and no guarantee as to their operability or efficiency can be given Made with Metropix @2017