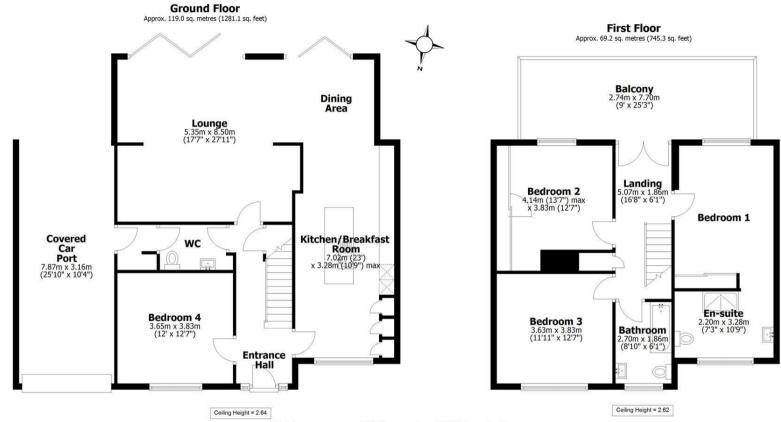

## Floorplan —

Total area: approx. 188.3 sq. metres (2026.4 sq. feet)

All measurements are approximate Yorkshire EPC & Floor Plans Ltd Plan produced using PlanUp.

261 Abbey Lane

+44 (0)114 268 3682 info@spencersestateagents.co.uk