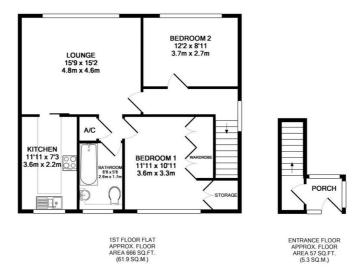

## Floorplan

## TOTAL APPROX. FLOOR AREA 724 SQ.FT. (67.2 SQ.M.)

Whilst every attempt has been made to ensure the accuracy of the floor plan contained here, measurements of doors, windows, rooms and any other thems are approximate and no responsibility is taken for any error, omission, or mis-statement. This plan is for illustrative purposes only and should be used as such by any prospective purchaser. Then exhibit on their operability or efficiency can be given as to their operability or efficiency can be given Made with Methods (800 15).