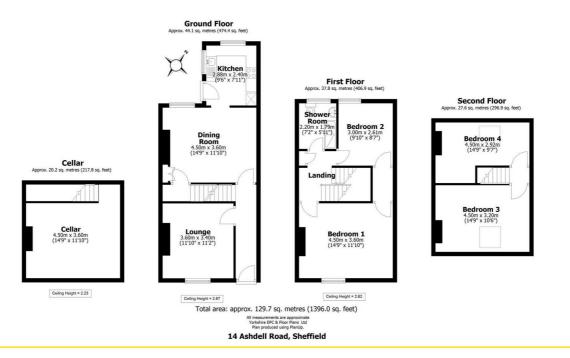

## Buy –

let for academic year 2024/2025, an ideally located stone fronted period four bedroom terrace house with living room, dining kitchen, and enclosed re yard.

- Rental Investment opportunity
- Superbly located four double bedroom student house
- Annual Income £20,800 excluding bills
- Currently let and re let for academic year 24/25
- Mid terrace with period features and enclosed rear courtyard
- Lounge, kitchen diner and cellar, four double bedrooms and bathroom
- Rental income £100 pppw excluding bills
- · Council Tax Band C
- EPC-C
- What three words///vital.small.gears