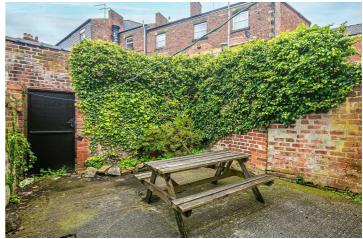

## Buy –

let for academic year 2024/2025, an ideally located stone fronted period four bedroom terrace house with living room, dining kitchen, and enclosed re yard.

- Rental Investment opportunity
- Superbly located four double bedroom student house
- Annual Income £20,800 excluding bills
- Currently let and re let for academic year 24/25
- Mid terrace with period features and enclosed rear courtyard
- Lounge, kitchen diner and cellar, four double bedrooms and bathroom
- Rental income £100 pppw excluding bills
- · Council Tax Band C
- EPC-C
- What three words///vital.small.gears