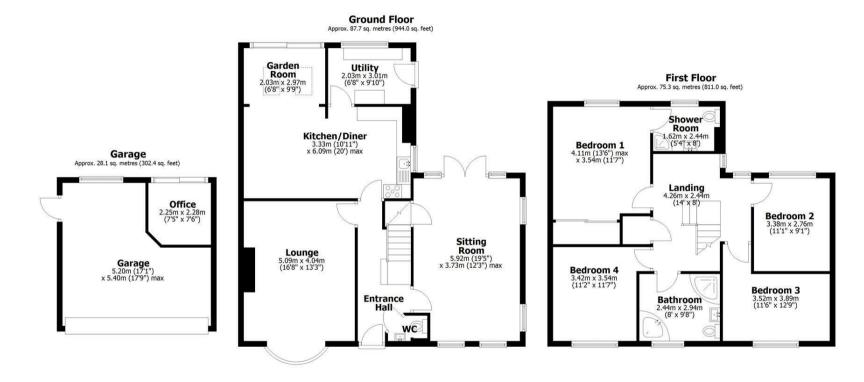

## Floorplan -

Total area: approx. 191.1 sq. metres (2057.4 sq. feet)

All measurements are approximate Yorkshire EPC & Floor Plans Ltd Plan produced using PlanUp.

**26 Wentworth Avenue** 

+44 (0)114 268 3682 info@spencersestateagents.co.uk