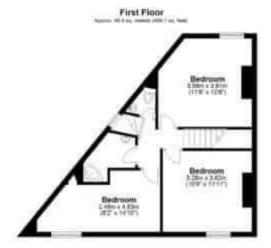

## Floorplan

Second Floor

Total area: approx. 139.1 sq. metres (1497.5 sq. feet)

+44 (0)114 268 3682 info@spencersestateagents.co.uk

469 Ecclesall Road, Sheffield, S118PP SpencersEstateAgents.co.uk

**y** SpencersAgents