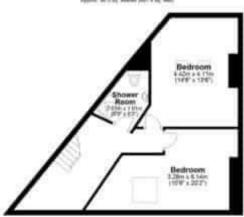

## Floorplan

Second Floor

Total area: approx. 139.1 sq. metres (1497.5 sq. feet)

+44 (0)114 268 3682 info@spencersestateagents.co.uk

469 Ecclesall Road, Sheffield, S118PP SpencersEstateAgents.co.uk

**y** SpencersAgents