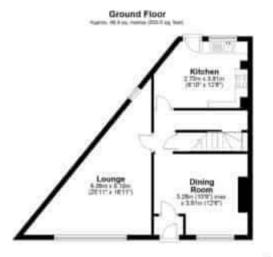

## Floorplan

Second Floor

Total area: approx. 139.1 sq. metres (1497.5 sq. feet)

+44 (0)114 268 3682 info@spencersestateagents.co.uk

469 Ecclesall Road, Sheffield, S118PP SpencersEstateAgents.co.uk

**y** SpencersAgents