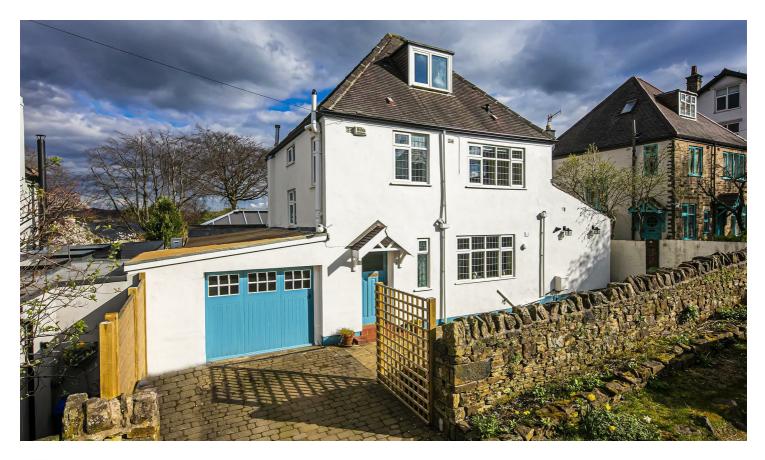

Gainsborough Road, Brincliffe, Sheffield

## Rent -

this fabulous four bedroom, three bath/shower room detached family house within the highly regarded suburb of Brincliffe S11 \_\_\_\_\_\_from Spencer.

- AVAILABLE 23rd MAY
- · Detached family home
- · Four bedrooms
- · Three bath/shower rooms
- Private road
- UNFURNISHED
- Holding Deposit £480
- Security Deposit £2420
- · Spacious living
- Council Tax Band E / EPC Rating E