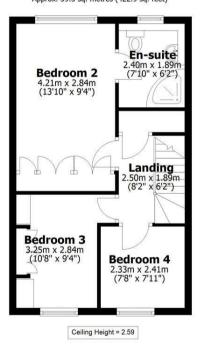

## Floorplan

## **First Floor Second Floor** Approx. 39.5 sq. metres (425.2 sq. feet) Approx. 39.3 sq. metres (422.9 sq. feet)

Shower

Room

2.28m x 1.93m

(7'6" x 6'4")

Landing

Total area: approx. 133.8 sq. metres (1440.4 sq. feet)

All measurements are approximate Yorkshire EPC & Floor Plans Ltd Plan produced using PlanUp.

18 Brocco Bank

+44 (0)114 268 3682 info@spencersestateagents.co.uk

469 Ecclesall Road, Sheffield, S118PP SpencersEstateAgents.co.uk