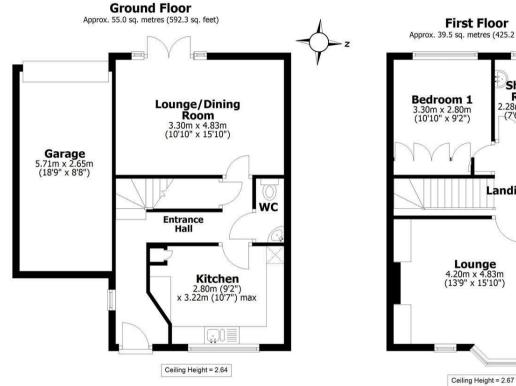

## Floorplan

## **First Floor Second Floor** Approx. 39.5 sq. metres (425.2 sq. feet) Approx. 39.3 sq. metres (422.9 sq. feet)

Shower

Room

2.28m x 1.93m

(7'6" x 6'4")

Landing

Total area: approx. 133.8 sq. metres (1440.4 sq. feet)

All measurements are approximate Yorkshire EPC & Floor Plans Ltd Plan produced using PlanUp.

18 Brocco Bank

+44 (0)114 268 3682 info@spencersestateagents.co.uk

469 Ecclesall Road, Sheffield, S118PP SpencersEstateAgents.co.uk