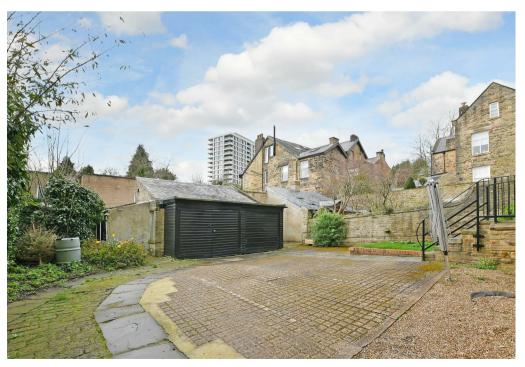

- No Chain
- Stunning period four double bedroom family home with a host of original features
- Long and ample driveway to side and double garage to rear
- Four double bedrooms and two bathrooms
- Large cellars perfect for further conversion or excellent storage
- Beautifully fitted dining kitchen
- Feature fireplaces and large period windows
- Council Tax- F
- EPC Rating- D
- What three words///rings.wizard.giving