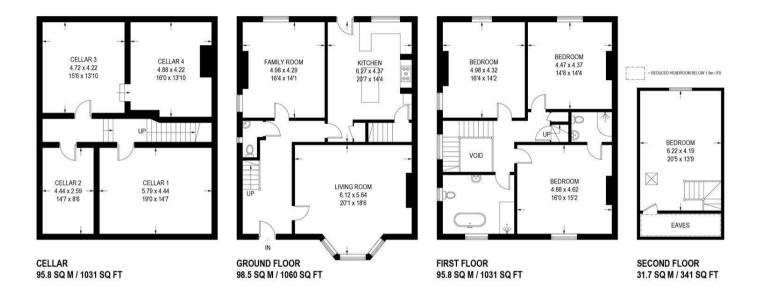

## Floorplan \_\_\_\_

## **119 ASHDELL ROAD**

APPROXIMATE GROSS INTERNAL AREA = 226 SQ M / 2432 SQ FT CELLAR = 95.8 SQ M / 1031 SQ FT TOTAL = 321.8 SQ M / 3463 SQ FT (INCLUDING EAVES)

Illustration for identification purposes only, measurements are approximate, not to scale.