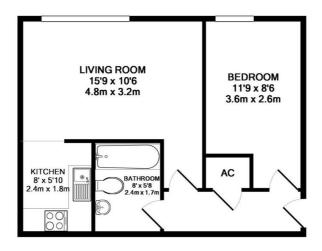

## Floorplan

#### TOTAL APPROX. FLOOR AREA 463 SQ.FT. (43.0 SQ.M.)

Whilst every attempt has been made to ensure the accuracy of the floor plan contained here, measurements of doors, windows, rooms and any other items are approximate and no responsibility is taken for any error, omission, or mis-statement. This plan is for illustrative purposes only and should be used as such by any prospective purchaser. The services, systems and appliances shown have not been tested and no guarantee as to their operability or efficiency can be given Made with Metropix @2019