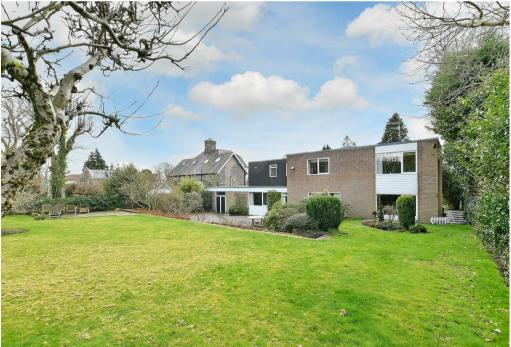

## Buy -

a magnificent house with lovely gardens to the front and rear and sensational mid-century styling in the heart of S10

- An incredible five bedroom three bathroom detached architect designed with mid-century styling
- On the market for the first time ever and located on this popular road in the heart of S10
- Exceptional proportions throughout set within large level grounds
- Four reception rooms plus breakfasting kitchen
  and utility room
- Large principal bedroom with en-suite bathroom, enormous feature bath and separate WC with bidet
- Second bedroom with modern en-suite shower room and south facing balcony
- Three further bedrooms and family bathroom on the first floor
- · Double car port and ample off-street parking
- Wonderful south facing lawns to the front and sizeable rear garden backing onto Hallam FC and cricket pitches
- Follow What3Words ///wisely.ridge.moment EPC Rating - TBC