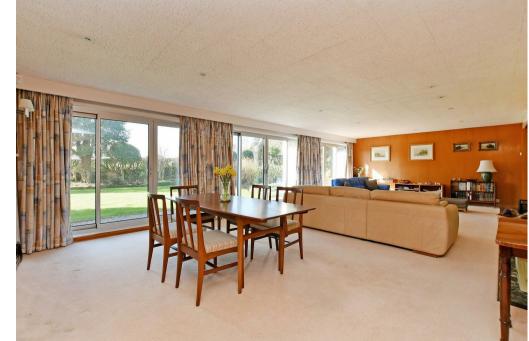

## Buy -

a magnificent house with lovely gardens to the front and rear and sensational mid-century styling in the heart of S10

- An incredible five bedroom three bathroom detached architect designed with mid-century styling
- On the market for the first time ever and located on this popular road in the heart of S10
- Exceptional proportions throughout set within large level grounds
- Four reception rooms plus breakfasting kitchen
  and utility room
- Large principal bedroom with en-suite bathroom, enormous feature bath and separate WC with bidet
- Second bedroom with modern en-suite shower room and south facing balcony
- Three further bedrooms and family bathroom on the first floor
- · Double car port and ample off-street parking
- Wonderful south facing lawns to the front and sizeable rear garden backing onto Hallam FC and cricket pitches
- Follow What3Words ///wisely.ridge.moment EPC Rating - TBC