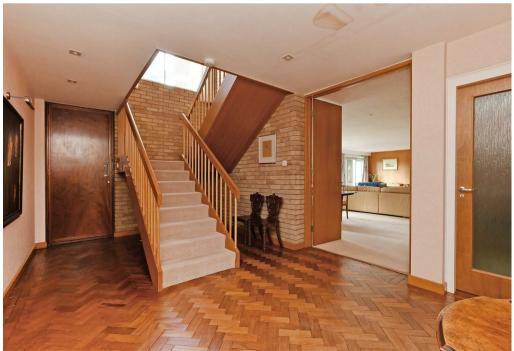

## Buy -

a magnificent house with lovely gardens to the front and rear and sensational mid-century styling in the heart of S10

- An incredible five bedroom three bathroom detached architect designed with mid-century styling
- On the market for the first time ever and located on this popular road in the heart of S10
- Exceptional proportions throughout set within large level grounds
- Four reception rooms plus breakfasting kitchen
  and utility room
- Large principal bedroom with en-suite bathroom, enormous feature bath and separate WC with bidet
- Second bedroom with modern en-suite shower room and south facing balcony
- Three further bedrooms and family bathroom on the first floor
- · Double car port and ample off-street parking
- Wonderful south facing lawns to the front and sizeable rear garden backing onto Hallam FC and cricket pitches
- Follow What3Words ///wisely.ridge.moment EPC Rating - TBC