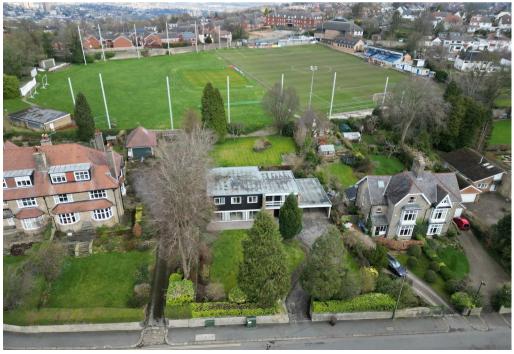

## Buy -

a magnificent house with lovely gardens to the front and rear and sensational mid-century styling in the heart of S10

- An incredible five bedroom three bathroom detached architect designed with mid-century styling
- On the market for the first time ever and located on this popular road in the heart of S10
- Exceptional proportions throughout set within large level grounds
- Four reception rooms plus breakfasting kitchen
  and utility room
- Large principal bedroom with en-suite bathroom, enormous feature bath and separate WC with bidet
- Second bedroom with modern en-suite shower room and south facing balcony
- Three further bedrooms and family bathroom on the first floor
- · Double car port and ample off-street parking
- Wonderful south facing lawns to the front and sizeable rear garden backing onto Hallam FC and cricket pitches
- Follow What3Words ///wisely.ridge.moment EPC Rating - TBC