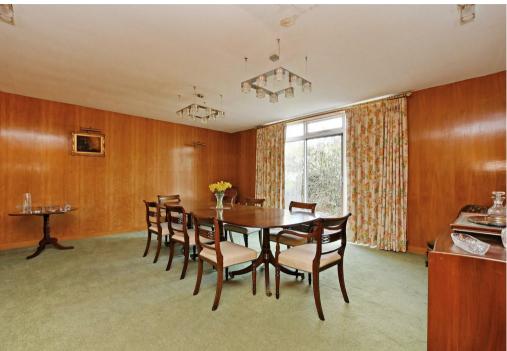

## Buy -

a magnificent house with lovely gardens to the front and rear and sensational mid-century styling in the heart of S10

- An incredible five bedroom three bathroom detached architect designed with mid-century styling
- On the market for the first time ever and located on this popular road in the heart of S10
- Exceptional proportions throughout set within large level grounds
- Four reception rooms plus breakfasting kitchen
  and utility room
- Large principal bedroom with en-suite bathroom, enormous feature bath and separate WC with bidet
- Second bedroom with modern en-suite shower room and south facing balcony
- Three further bedrooms and family bathroom on the first floor
- · Double car port and ample off-street parking
- Wonderful south facing lawns to the front and sizeable rear garden backing onto Hallam FC and cricket pitches
- Follow What3Words ///wisely.ridge.moment EPC Rating - TBC