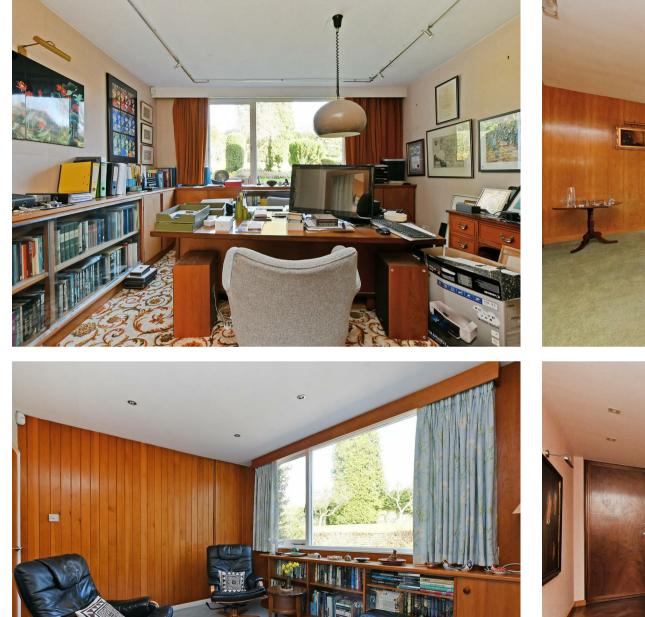

## Buy -

a magnificent house with lovely gardens to the front and rear and sensational mid-century styling in the heart of S10

- An incredible five bedroom three bathroom detached architect designed with mid-century styling
- On the market for the first time ever and located on this popular road in the heart of S10
- Exceptional proportions throughout set within large level grounds
- Four reception rooms plus breakfasting kitchen
  and utility room
- Large principal bedroom with en-suite bathroom, enormous feature bath and separate WC with bidet
- Second bedroom with modern en-suite shower room and south facing balcony
- Three further bedrooms and family bathroom on the first floor
- · Double car port and ample off-street parking
- Wonderful south facing lawns to the front and sizeable rear garden backing onto Hallam FC and cricket pitches
- Follow What3Words ///wisely.ridge.moment EPC Rating - TBC