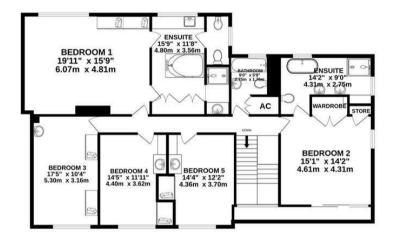

## Floorplan \_\_\_\_

STORE wc STUDY SNUG UTILITY 0'5" x 6'11' 17m x 2.12 **DINING ROOM** 15'8" x 13'3" 13'7" x 10'1" 18'6" x 15'8" 4.77m x 4.03m 4.14m x 3.07m STORE 5.63m x 4.77m KITCHEN/ BREAKFAST ROOM 20'8" x 10'0" 6.30m x 3.06m CARPORT 21'10" x 19'2" LOUNGE T 32'0" x 17'0" 6.65m x 5.85m 9.76m x 5.17m

**GROUND FLOOR - MAX ROOM** 

HEIGHT = 2.48M

1ST FLOOR - MAX ROOM HEIGHT = 2.42M

## THE CARPORT & OUTSIDE STORE ARE NOT INCLUDED IN THE TOTAL FLOOR AREA

TOTAL FLOOR AREA : 3423sq.ft. (318.0 sq.m.) approx.

Whilst every attempt has been made to ensure the accuracy of the floorplan contained here, measurements of doors, windows, rooms and any other items are approximate and no responsibility is taken for any error, omission or mis-statement. This plan is for illustrative purposes only and should be used as such by any prospective purchaser. The services, systems and appliances shown have not been tested and no guarantee as to their operability or efficiency can be given. Made with Metropix ©2024