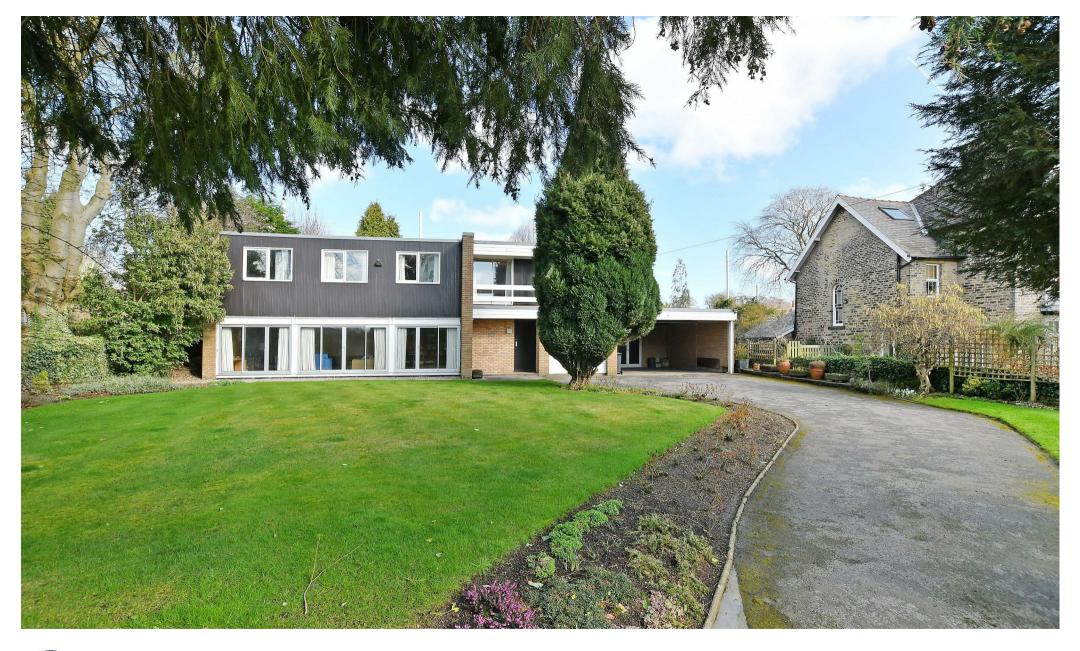

106, Ivy Park Road, Ranmoor, S10 3LD

## Buy -

a magnificent house with lovely gardens to the front and rear and sensational mid-century styling in the heart of S10

- An incredible five bedroom three bathroom detached architect designed with mid-century styling
- On the market for the first time ever and located on this popular road in the heart of S10
- Exceptional proportions throughout set within large level grounds
- Four reception rooms plus breakfasting kitchen
  and utility room
- Large principal bedroom with en-suite bathroom, enormous feature bath and separate WC with bidet
- Second bedroom with modern en-suite shower room and south facing balcony
- Three further bedrooms and family bathroom on the first floor
- · Double car port and ample off-street parking
- Wonderful south facing lawns to the front and sizeable rear garden backing onto Hallam FC and cricket pitches
- Follow What3Words ///wisely.ridge.moment EPC Rating - TBC

Offers Around £1,350,000