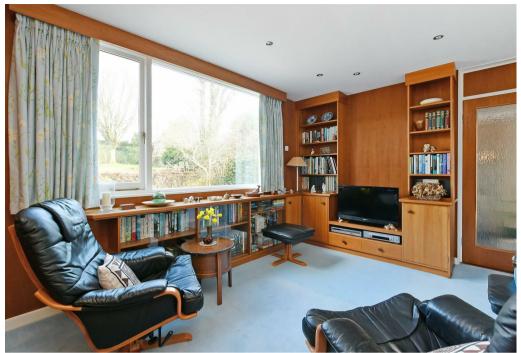

## Buy -

a magnificent house with lovely gardens to the front and rear and sensational mid-century styling in the heart of S10

- An incredible five bedroom three bathroom detached architect designed with mid-century styling
- On the market for the first time ever and located on this popular road in the heart of S10
- Exceptional proportions throughout set within large level grounds
- Four reception rooms plus breakfasting kitchen
  and utility room
- Large principal bedroom with en-suite bathroom, enormous feature bath and separate WC with bidet
- Second bedroom with modern en-suite shower room and south facing balcony
- Three further bedrooms and family bathroom on the first floor
- · Double car port and ample off-street parking
- Wonderful south facing lawns to the front and sizeable rear garden backing onto Hallam FC and cricket pitches
- Follow What3Words ///wisely.ridge.moment EPC Rating - TBC