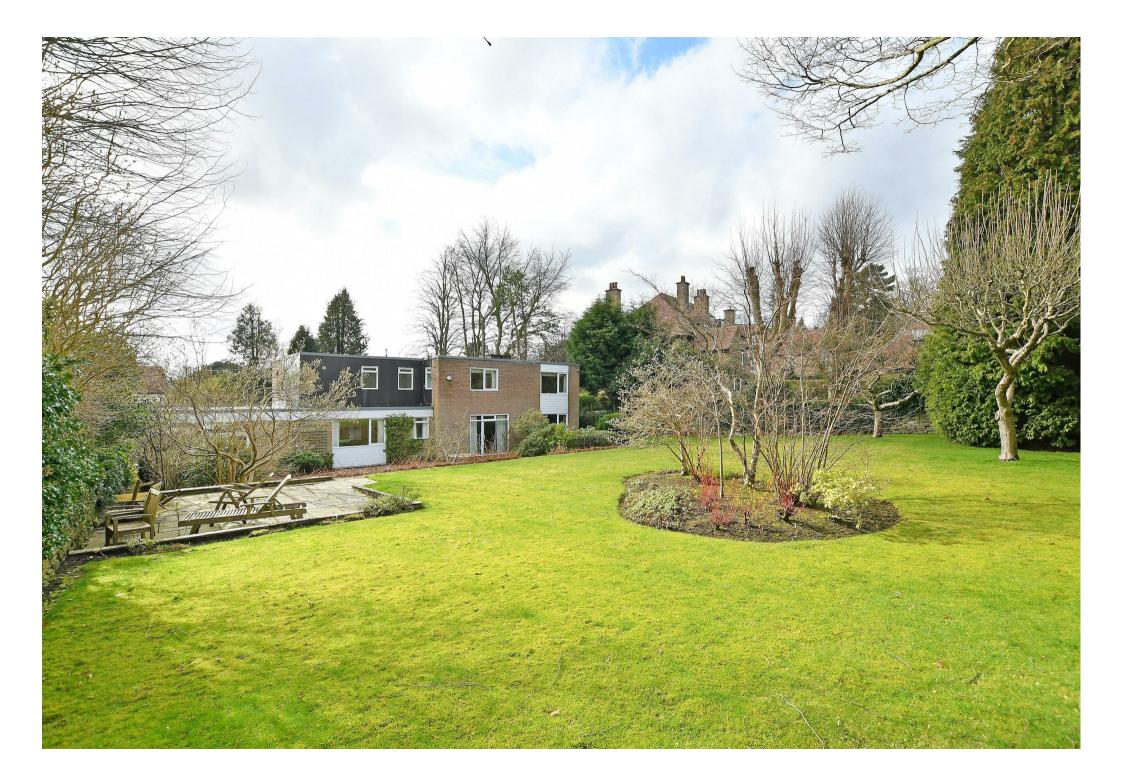

## Buy -

a magnificent house with lovely gardens to the front and rear and sensational mid-century styling in the heart of S10

- An incredible five bedroom three bathroom detached architect designed with mid-century styling
- On the market for the first time ever and located on this popular road in the heart of S10
- Exceptional proportions throughout set within large level grounds
- Four reception rooms plus breakfasting kitchen
  and utility room
- Large principal bedroom with en-suite bathroom, enormous feature bath and separate WC with bidet
- Second bedroom with modern en-suite shower room and south facing balcony
- Three further bedrooms and family bathroom on the first floor
- · Double car port and ample off-street parking
- Wonderful south facing lawns to the front and sizeable rear garden backing onto Hallam FC and cricket pitches
- Follow What3Words ///wisely.ridge.moment EPC Rating - TBC