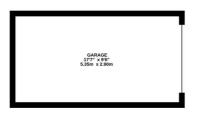

## Floorplan

GROUND FLOOR 167 sq.ft. (15.5 sq.m.) approx.

## TOTAL FLOOR AREA: 634 sq.ft. (58.9 sq.m.) approx.

Whits every attempt has been made to ensure the accuracy of the floorplan contained here, measurements of doors, windows, comos and any other liens are approximate and no responsibility is taken for any error, omission or mis-statement. This plan is for illustrative purposes only and should be used as such by any prospective purchaser. The services, systems and appliances shown have not been tested and no guarantee as to their operability or efficiency can be given.