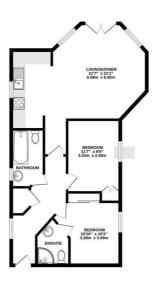

## **Floorplan**

SECOND FLOOR 676 sq.ft. (62.8 sq.m.) approx.

TOTAL FLOOR AREA; 676 sq.ft. (62.8 sq.m.) approx.

White overy identify this been made to ensure the accuracy of the floorpian contained here, measurements of the contained to the contained here. The contained here is the contained to the conta