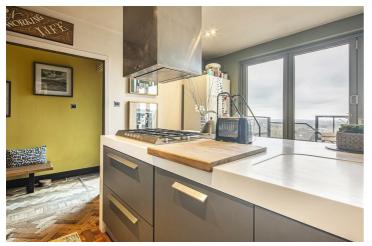

## -from Spencer.

- · Top floor apartment
- · Two bedrooms
- · Large private roof terrace
- · Fabulous kitchen diner
- · No onward chain
- · Villeroy and Boch suite
- · Teak parquet flooring
- · Bi-fold doors to terrace
- · Off road private parking
- · Close to amenities