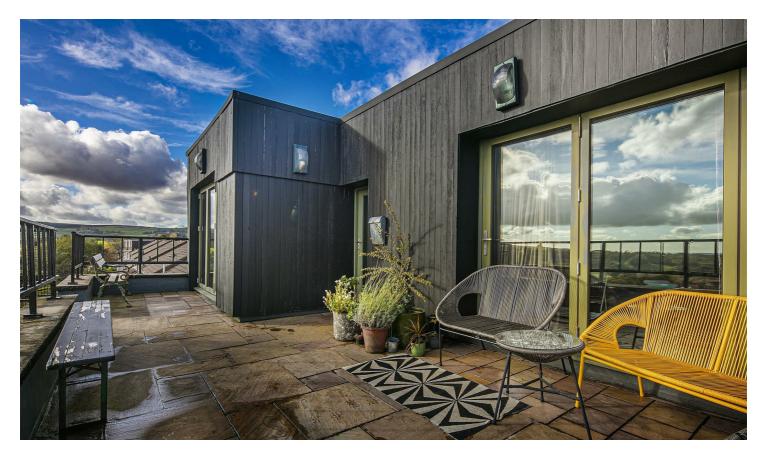

## Buy ·

this stunning two bedroom apartment which has breathtaking views and is located in the popular suburb of Fulwood

## -from Spencer.

- · Top floor apartment
- · Two bedrooms
- · Large private roof terrace
- · Fabulous kitchen diner
- · No onward chain
- · Villeroy and Boch suite
- · Teak parquet flooring
- · Bi-fold doors to terrace
- · Off road private parking
- · Close to amenities