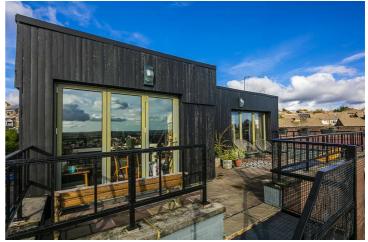

## Buy ·

this stunning two bedroom apartment which has breathtaking views and is located in the popular suburb of Fulwood

## -from Spencer.

- · Top floor apartment
- · Two bedrooms
- · Large private roof terrace
- · Fabulous kitchen diner
- · No onward chain
- · Villeroy and Boch suite
- · Teak parquet flooring
- · Bi-fold doors to terrace
- · Off road private parking
- · Close to amenities