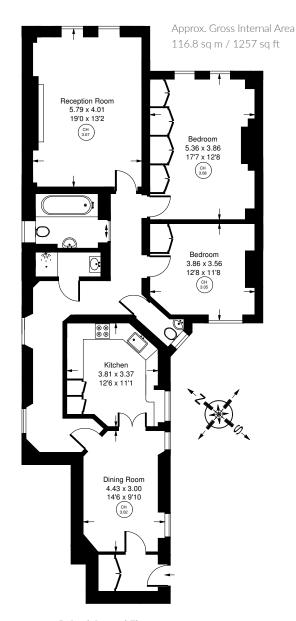

Raised Ground Floor

## Sutherland House, Marloes Road, W8 Share of Freehold

Local Authority Royal Borough of Kensington & Chelsea

- Two Double Bedrooms
- Two Reception Rooms
- Ample Storage
- Prime Location
- Good Transport Links
- EPC Rating: D
- Council Tax Band: G

Whilst every attempt has been made to ensure the accuracy of the floor plan, measurements are approximate and not to scale. No guarantee is given on the total square footage of the property quoted on the plan. Figures given are for guidance. Plan is for illustration purposes only, not to be used for valuations.