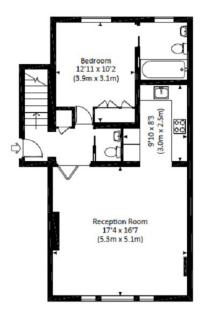

t in immaculate condition with a southfacing roof terrace, located in Stratford Village. This property has a wonderful balance to the accommodation, which briefly comprises: a large and bright reception room with an attractive fireplace, beautifully appointed kitchen, guest cloakroom, guest double bedroom with good storage and en suite bathroom, master bedroom suite with a large walk in dressing room, en suite shower room, and French doors leading out to a south-facing private roof terrace. Stratford Road is a charming street in prime W8, which retains a 'village' feel thanks to its numerous independent shops and cafes in the immediate area. Kensington High Street, Kensington Gardens, and Holland Park are all just a short walk away.



Approx. Gross Internal Area = 95.2 sq m / 1025 sq ft





Second Floor

Third Floor



## Stratford Road, W8 - Leasehold Local Authority Royal Borough of Kensington and Chelsea

- South-facing roof terrace
- Well located
- Beautifully presented
- Chain free
- EPC Rating: C
- Remaining Lease: 86 years





LONDON OFFICES Notting Hill • North Kensington • Kensington 020 7937 9976 COUNTRY OFFICE Cotswolds 01285 707222 mountgrangeheritage.co.uk hello@mountgrangeheritage.co.uk