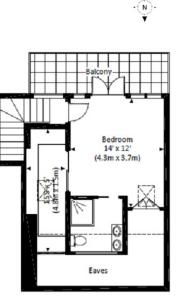

in immaculate condition with a southfacing roof terrace, located in Stratford Village. This property has a wonderful balance to the accommodation, which briefly comprises: a large and bright reception room with an attractive fireplace, beautifully appointed kitchen, guest cloakroom, guest double bedroom with good storage and en suite bathroom, master bedroom suite with a large walk in dressing room, en suite shower room, and French doors leading out to a south-facing private roof terrace. Stratford Road is a charming street in prime W8, which retains a 'village' feel thanks to its numerous independent shops and cafes in the immediate area. Kensington High Street, Kensington Gardens, and Holland Park are all just a short walk away.



Approx. Gross Internal Area = 95.2 sq m / 1025 sq ft





Second Floor

Third Floor



## Stratford Road, W8 - Leasehold Local Authority Royal Borough of Kensington and Chelsea

- South-facing roof terrace
- Well located
- Beautifully presented
- Chain free
- EPC Rating: C
- Remaining Lease: 86 years





LONDON OFFICES Notting Hill • North Kensington • Kensington 020 7937 9976 COUNTRY OFFICE Cotswolds 01285 707222 mountgrangeheritage.co.uk hello@mountgrangeheritage.co.uk