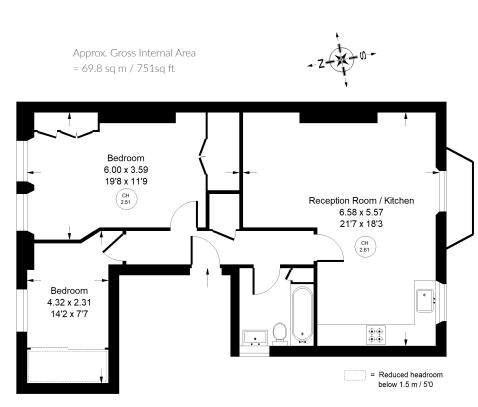

# St Quintin Avenue, W10

A super apartment occupying the entire second floor of this beautiful converted Victorian built house in the St Quintin Conservation Area. Flooded with natural light, the accommodation comprises sizeable reception room with open plan kitchen, two double bedrooms and bathroom. The flat is located within easy walking distance of Latimer Road underground station, the buses and underground on Ladbroke Grove as well as the shops and restaurants on Portobello Road, Golborne Road and Notting Hill.

Second Floor

### St Quintin Avenue, W10 - Share of Freehold Local Authority - Royal Borough of Kensington & Chelsea

- Two bedrooms
- South-facing reception room
- Open-plan kitchen
- Period conversion
- Council Tax Band: E
- EPC Rating: C
- Remaining Lease: 945 years

The Property Ombudsman

Whilst every attempt has been made to ensure the accuracy of the floor plan, measurements are approximate and not to scale. No guarantee is given on the total square footage of the property quoted on the plan. Figures given are for guidance. Plan is for illustration purposes only, not to be used for valuations.