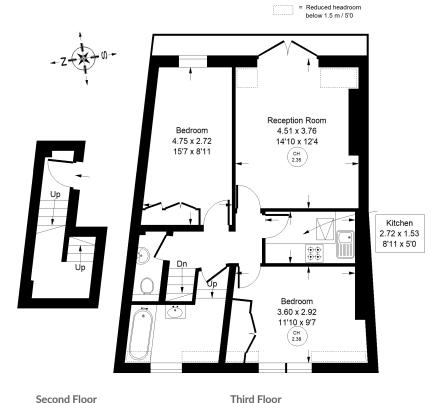

## Approx. Gross Internal Area = 64.7 sq m / 696 sq ft

• Two double bedrooms

• Remaining Lease: 149 years

• Two bathrooms

• EPC Rating: D

Whilst every attempt has been made to ensure the accuracy of the floor plan, measurements are approximate and not to scale. No guarantee is given on the total square footage of the property quoted on the plan. Figures given are for guidance. Plan is for illustration purposes only, not to be used for valuations.