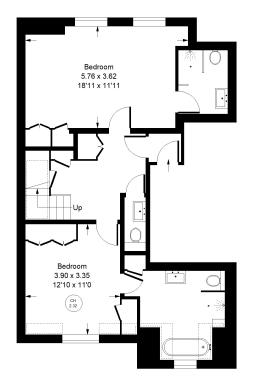

Fourth Floor Fifth Floor

Egerton Gardens, SW3 - Leasehold Local Authority - Royal Borough of Kensington & Chelsea

- Penthouse duplex with lift
- Two large bedroom suites
- Private balcony
- Communal gardens

- Air conditioning
- Fabulous views
- EPC Rating: D
- Council Tax Band: H

Whilst every attempt has been made to ensure the accuracy of the floor plan, measurements are approximate and not to scale. No guarantee is given on the total square footage of the property quoted on the plan. Figures given are for guidance. Plan is for illustration purposes only, not to be used for valuations.