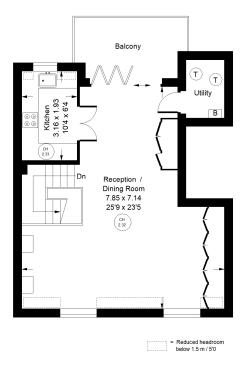

Fourth Floor Fifth Floor

Egerton Gardens, SW3 - Leasehold Local Authority - Royal Borough of Kensington & Chelsea

- Penthouse duplex with lift
- Two large bedroom suites
- Private balcony
- Communal gardens

- Air conditioning
- Fabulous views
- EPC Rating: D
- Council Tax Band: H

Whilst every attempt has been made to ensure the accuracy of the floor plan, measurements are approximate and not to scale. No guarantee is given on the total square footage of the property quoted on the plan. Figures given are for guidance. Plan is for illustration purposes only, not to be used for valuations.