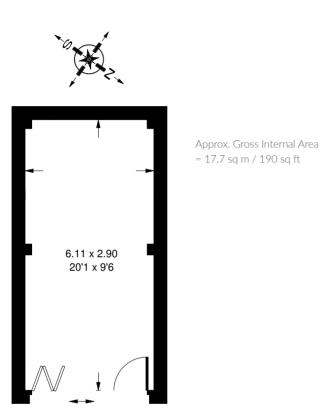

- Fob entry system
- 190 square foot
- Close to Kensington High Street

Whilst every attempt has been made to ensure the accuracy of the floor plan, measurements are approximate and not to scale. No guarantee is given on the total square footage of the property quoted on the plan. Figures given are for guidance. Plan is for illustration purposes only, not to be used for valuations.