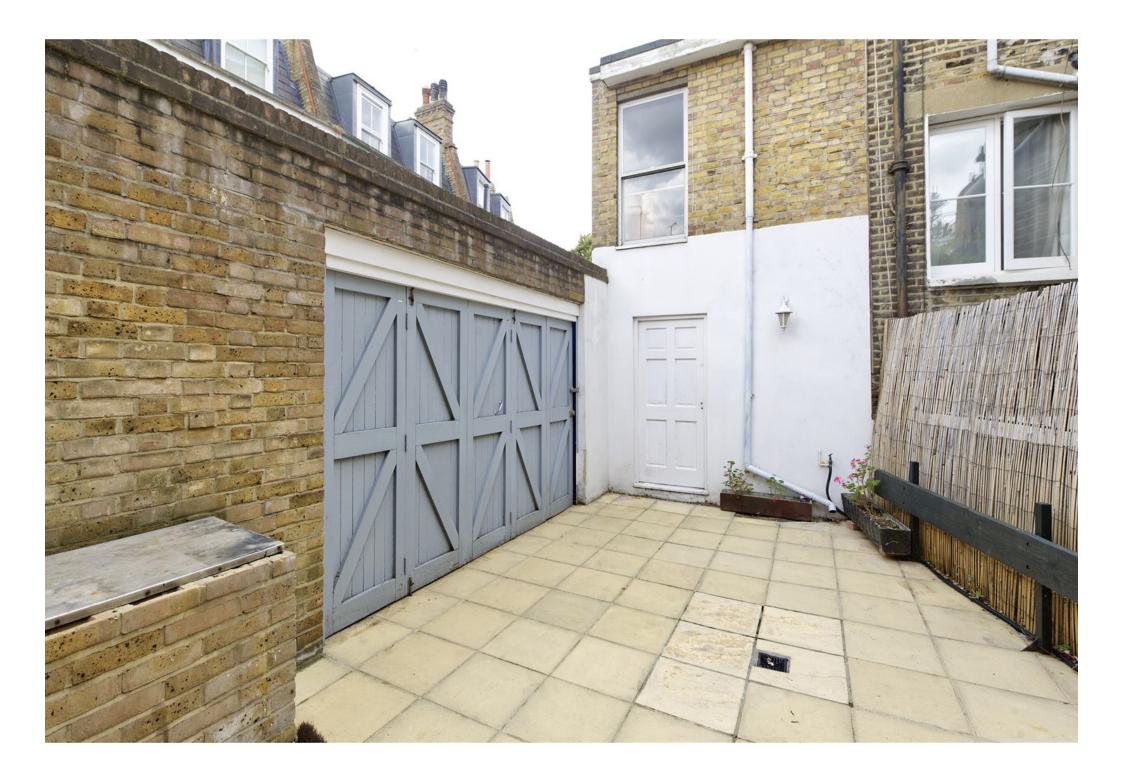

## Lexham Mews, W8

A unique opportunity to purchase a freehold mews house with off-street parking and separate annex in the heart of Stratford Road Village. The mews house is set in a 968 sq ft plot which includes off-street parking, courtyard garden and the annex which houses a bedroom/study and a bathroom. The main house is well presented and particularly bright, there is a spacious entrance hall with cloakroom/WC, eat-in kitchen and reception room to the ground floor. On the first floor there are two double bedrooms with storage and a family bathroom. Lexham Mews is a pretty cobbled mews situated off Stratford Road with its excellent local shops and restaurants and is within walking distance of Kensington High Street and the open spaces of Kensington Gardens and Holland Park.

Lexham Mews, W8 - Freehold Local Authority Royal Borough of Kensington & Chelsea

- Three bedrooms
- Two bathrooms
- Mews house
- Annex One bedroom

- Off-street parking
- Courtyard garden
- EPC Rating: D
- Council Tax Band: H