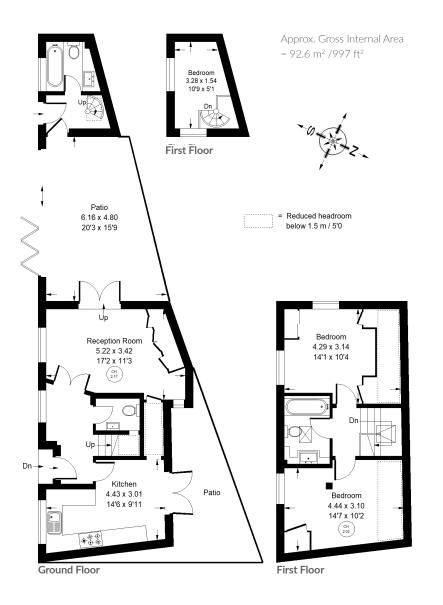

## Lexham Mews, W8

A unique opportunity to purchase a freehold mews house with off-street parking and separate annex in the heart of Stratford Road Village. The mews house is set in a 968 sq ft plot which includes off-street parking, courtyard garden and the annex which houses a bedroom/study and a bathroom. The main house is well presented and particularly bright, there is a spacious entrance hall with cloakroom/WC, eat-in kitchen and reception room to the ground floor. On the first floor there are two double bedrooms with storage and a family bathroom. Lexham Mews is a pretty cobbled mews situated off Stratford Road with its excellent local shops and restaurants and is within walking distance of Kensington High Street and the open spaces of Kensington Gardens and Holland Park.

Lexham Mews, W8 - Freehold Local Authority Royal Borough of Kensington & Chelsea

- Three bedrooms
- Two bathrooms
- Mews house
- Annex One bedroom

- Off-street parking
- Courtyard garden
- EPC Rating: D
- Council Tax Band: H

Whilst every attempt has been made to ensure the accuracy of the floor plan, measurements are approximate and not to scale. No guarantee is given on the total square footage of the property quoted on the plan. Figures given are for guidance. Plan is for illustration purposes only, not to be used for valuations.