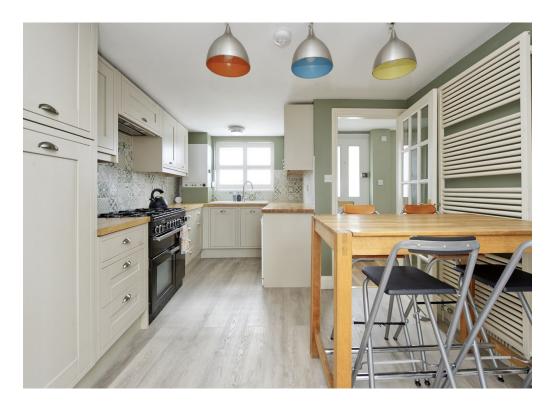

## Lexham Mews, W8

A unique opportunity to purchase a freehold mews house with off-street parking and separate annex in the heart of Stratford Road Village. The mews house is set in a 968 sq ft plot which includes off-street parking, courtyard garden and the annex which houses a bedroom/study and a bathroom. The main house is well presented and particularly bright, there is a spacious entrance hall with cloakroom/WC, eat-in kitchen and reception room to the ground floor. On the first floor there are two double bedrooms with storage and a family bathroom. Lexham Mews is a pretty cobbled mews situated off Stratford Road with its excellent local shops and restaurants and is within walking distance of Kensington High Street and the open spaces of Kensington Gardens and Holland Park.