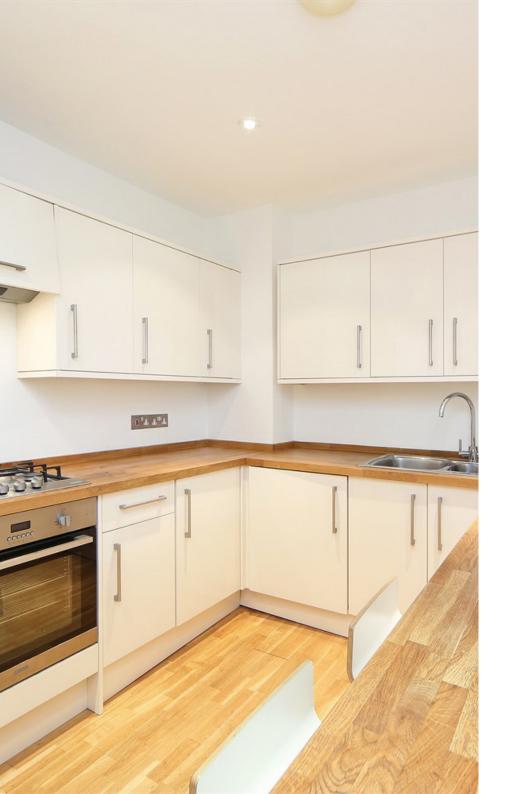

## Earls Court Road, W8

A beautifully presented two bedroom flat situated on the second floor of an attractive period building. The reception room retains period features including high ceilings, sash windows and a fireplace. There is a separate kitchen, two bedrooms and two bathrooms, with the principal bedroom being quietly situated to the rear of the building.