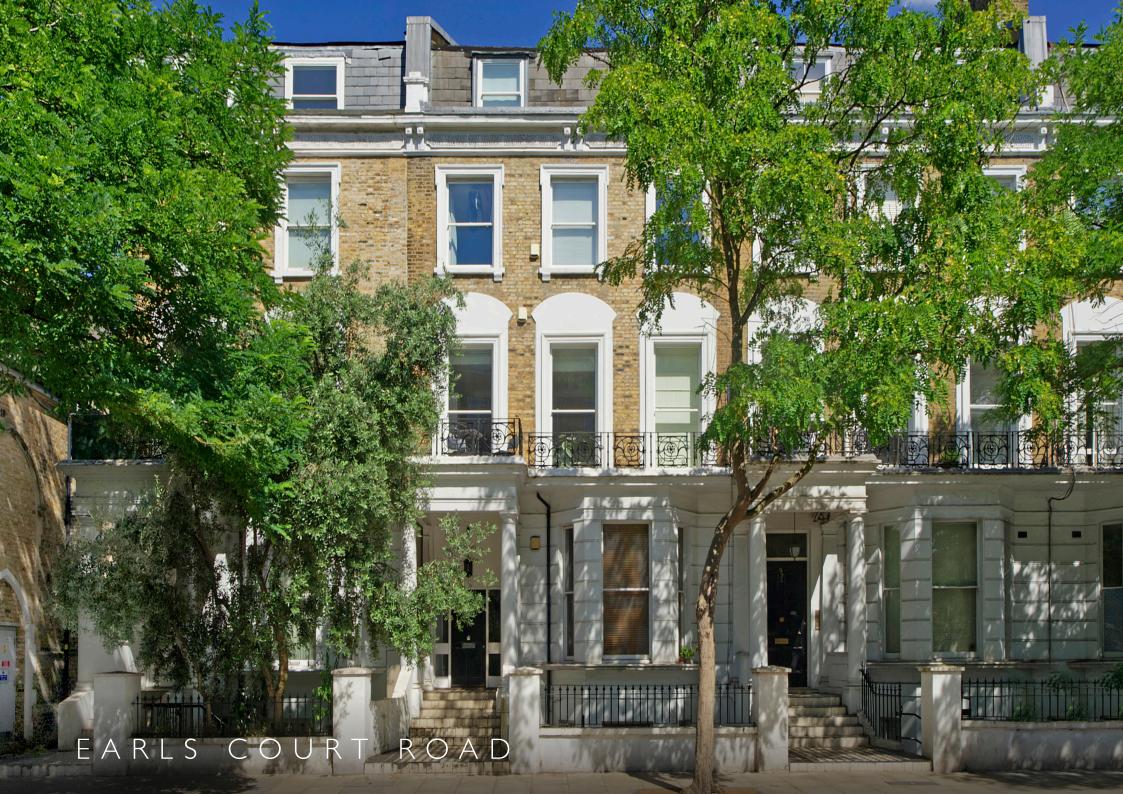

## Earls Court Road, W8

A beautifully presented two bedroom flat situated on the second floor of an attractive period building. The reception room retains period features including high ceilings, sash windows and a fireplace. There is a separate kitchen, two bedrooms and two bathrooms, with the principal bedroom being quietly situated to the rear of the building.

Approx. Gross Internal Area = 76.6 sq m / 824 sq ft

Earls Court Road, W8 - Share of Freehold Local Authority Royal Borough of Kensington & Chelsea

- Two bedrooms
- Two bathrooms
- Close to Holland Park
- EPC Rating: C
- Council Tax Band: F