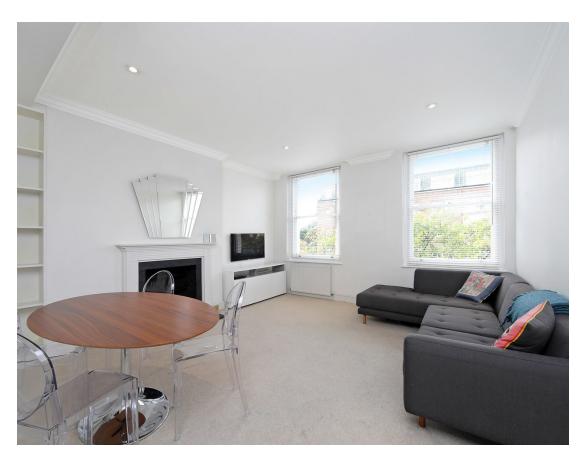

## Earls Court Road, W8

A beautifully presented two bedroom flat situated on the second floor of an attractive period building. The reception room retains period features including high ceilings, sash windows and a fireplace. There is a separate kitchen, two bedrooms and two bathrooms, with the principal bedroom being quietly situated to the rear of the building.