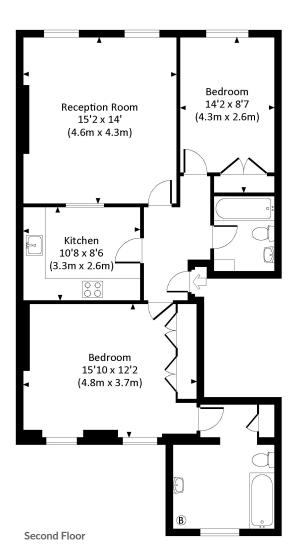

Approx. Gross Internal Area = 76.6 sq m / 824 sq ft

Earls Court Road, W8 - Share of Freehold Local Authority Royal Borough of Kensington & Chelsea

- Two bedrooms
- Two bathrooms
- Close to Holland Park
- EPC Rating: C
- Council Tax Band: F

Whilst every attempt has been made to ensure the accuracy of the floor plan, measurements are approximate and not to scale. No guarantee is given on the total square footage of the property quoted on the plan. Figures given are for guidance. Plan is for illustration purposes only, not to be used for valuations.