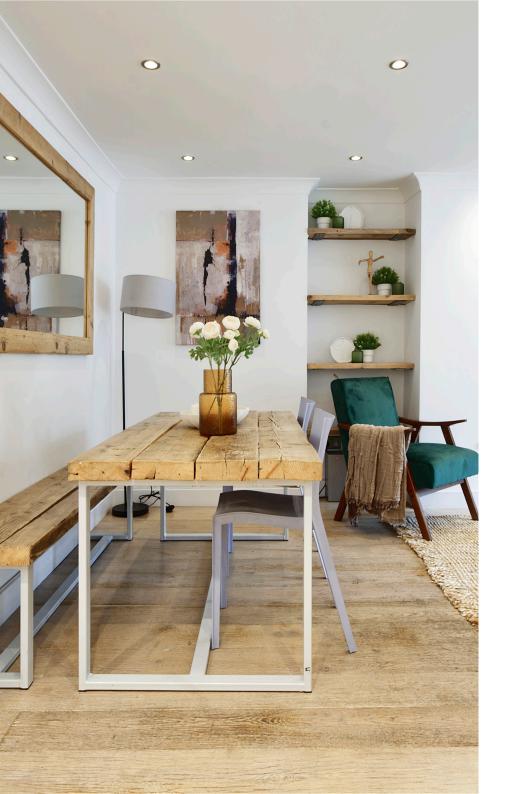

## Lizmans Terrace, Earls Court Road, W8

Set back from the road, this delightful two bedroom garden flat benefits from side access from Stratford Road and its own private entrance. The 963 sq ft (approx.) property is decorated in a neutral fashion and offers good natural light throughout. Accommodation includes: bright reception room with French doors onto the decked garden; contemporary kitchen; vast master bedroom with built-in wardrobes, a separate walk-in wardrobe and an en suite bathroom; second double bedroom with en suite shower room; guest cloakroom and a 30 ft private garden.