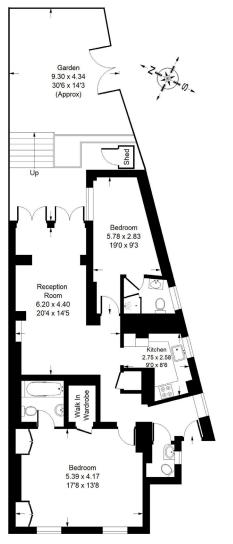

## Lizmans Terrace, Earls Court Road, W8

Set back from the road, this delightful two bedroom garden flat benefits from side access from Stratford Road and its own private entrance. The 963 sq ft (approx.) property is decorated in a neutral fashion and offers good natural light throughout. Accommodation includes: bright reception room with French doors onto the decked garden; contemporary kitchen; vast master bedroom with built-in wardrobes, a separate walk-in wardrobe and an en suite bathroom; second double bedroom with en suite shower room; guest cloakroom and a 30 ft private garden.

Approx. Gross Internal Area = 89.5 sq m / 963 sq ft

Lizmans Terrace, Earls Court Road, W8 - Leasehold Local Authority Royal Borough of Kensington & Chelsea

- Two bedrooms
- Two bathrooms
- Private entrance
- Garden
- EPC Rating: D
- Council Tax Band: F

Whilst every attempt has been made to ensure the accuracy of the floor plan, measurements are approximate and not to scale. No guarantee is given on the total square footage of the property quoted on the plan. Figures given are for guidance. Plan is for illustration purposes only, not to be used for valuations.