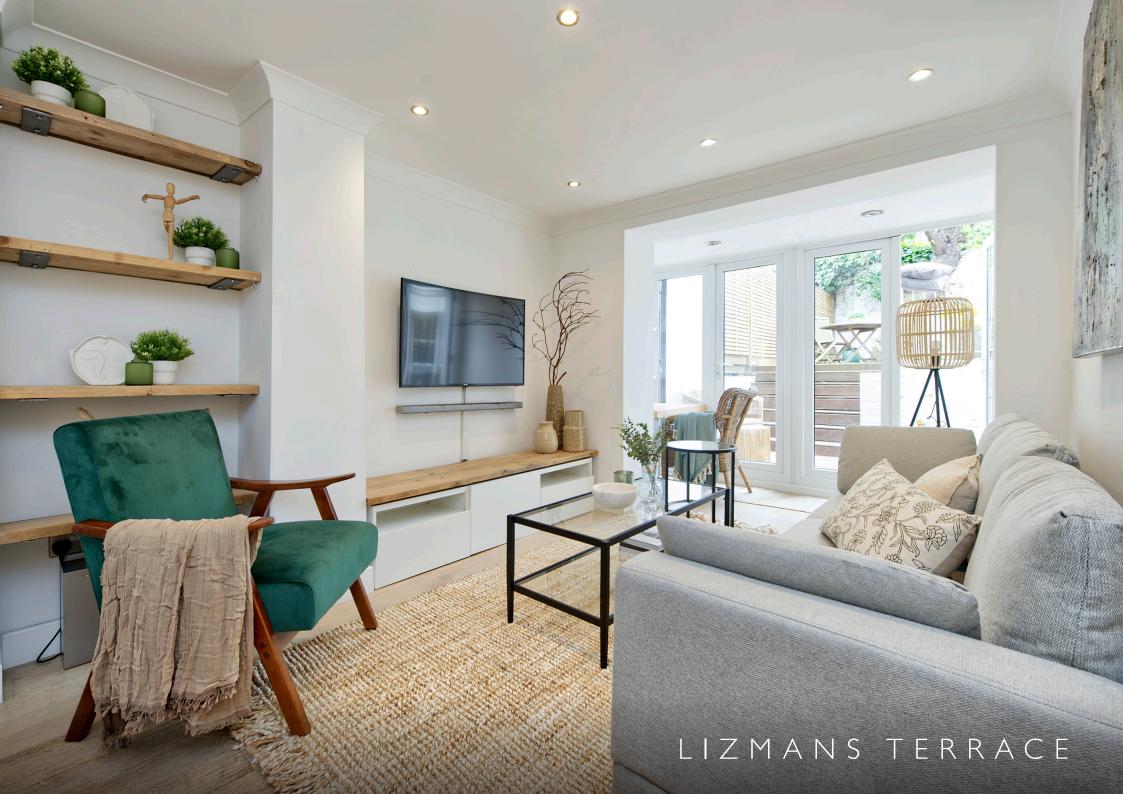

## Lizmans Terrace, Earls Court Road, W8

Set back from the road, this delightful two bedroom garden flat benefits from side access from Stratford Road and its own private entrance. The 963 sq ft (approx.) property is decorated in a neutral fashion and offers good natural light throughout. Accommodation includes: bright reception room with French doors onto the decked garden; contemporary kitchen; vast master bedroom with built-in wardrobes, a separate walk-in wardrobe and an en suite bathroom; second double bedroom with en suite shower room; guest cloakroom and a 30 ft private garden.