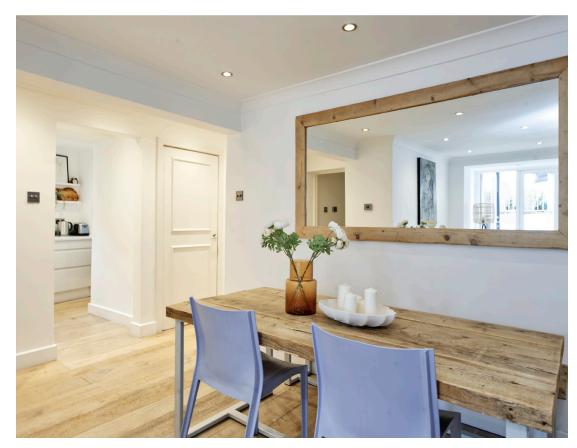

## Lizmans Terrace, Earls Court Road, W8

Set back from the road, this delightful two bedroom garden flat benefits from side access from Stratford Road and its own private entrance. The 963 sq ft (approx.) property is decorated in a neutral fashion and offers good natural light throughout. Accommodation includes: bright reception room with French doors onto the decked garden; contemporary kitchen; vast master bedroom with built-in wardrobes, a separate walk-in wardrobe and an en suite bathroom; second double bedroom with en suite shower room; guest cloakroom and a 30 ft private garden.