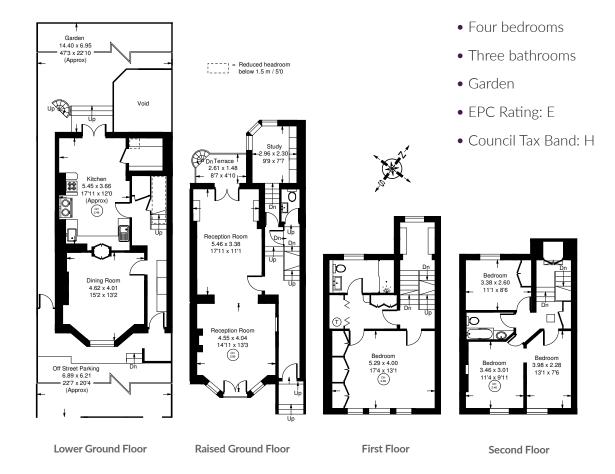

## Local Authority Royal Borough of Kensington & Chelsea

Approx. Gross Internal Area = 203 sq m / 2185 sq ft

A semi-detached family home with off-street parking in one of the most desirable streets in prime Kensington. This charming house has been in the same ownership for 38 years and boasts many original features, the accommodation is generous and could be reconfigured to suit personal requirements, it could also be possible to extend the house significantly, subject to all the necessary consents.

Scarsdale Villas is a well located and is a highly sought-after address, just to the south of Kensington High Street.

Whilst every attempt has been made to ensure the accuracy of the floor plan, measurements are approximate and not to scale. No guarantee is given on the total square footage of the property quoted on the plan. Figures given are for guidance. Plan is for illustration purposes only, not to be used for valuations.