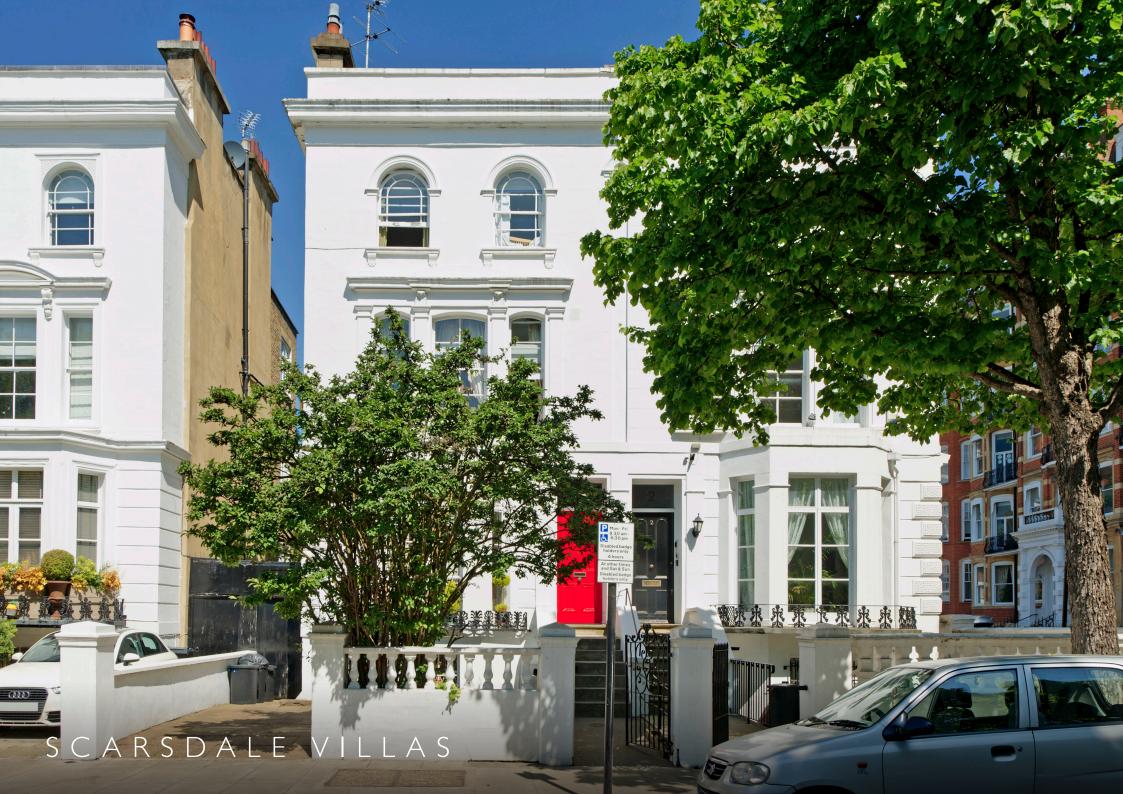

## 4 Scarsdale Villas, W8 - Freehold

## Local Authority Royal Borough of Kensington & Chelsea

Approx. Gross Internal Area = 203 sq m / 2185 sq ft

A semi-detached family home with off-street parking in one of the most desirable streets in prime Kensington. This charming house has been in the same ownership for 38 years and boasts many original features, the accommodation is generous and could be reconfigured to suit personal requirements, it could also be possible to extend the house significantly, subject to all the necessary consents.

Scarsdale Villas is a well located and is a highly sought-after address, just to the south of Kensington High Street.

Whilst every attempt has been made to ensure the accuracy of the floor plan, measurements are approximate and not to scale. No guarantee is given on the total square footage of the property quoted on the plan. Figures given are for guidance. Plan is for illustration purposes only, not to be used for valuations.