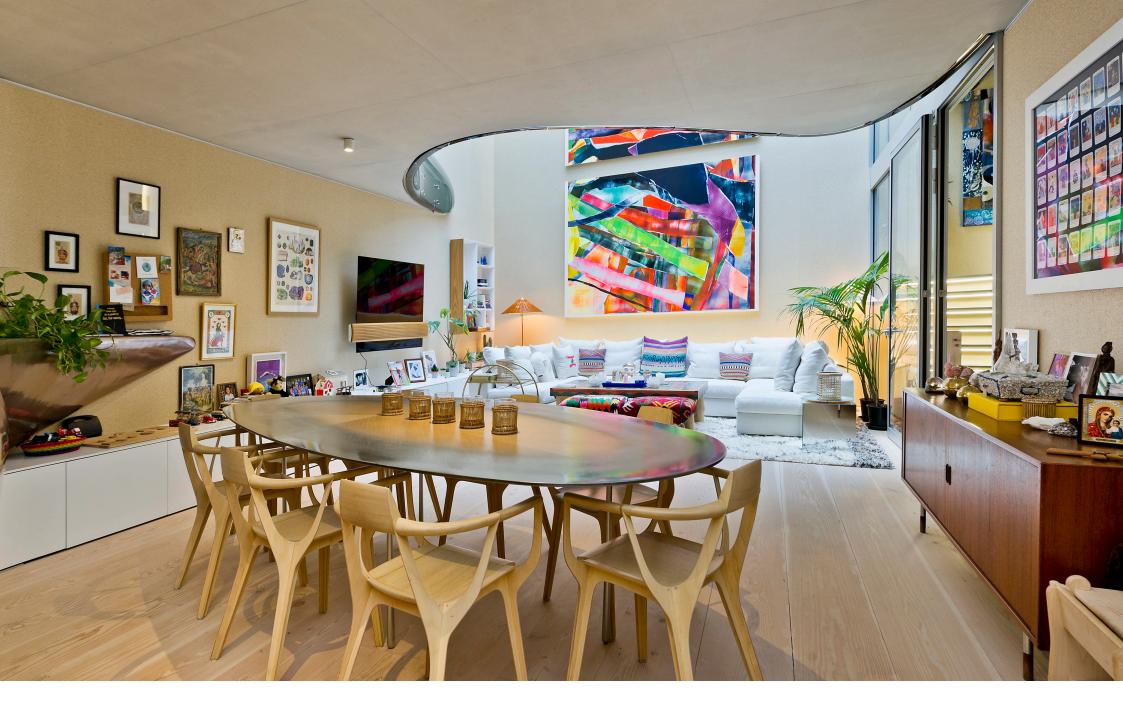

## Grosvenor Crescent Mews, SW1X

An architectural masterpiece by Zaha Hadid Architects with a magnificent brick façade which provides a 'curtain' to the rest of the mews and diffused light into the home itself. The house is designed around a courtyard with a living wall and is united by a variety of sculptural elements giving a fluidity to the space throughout.

The house has air conditioning, underfloor heating and 24hr security. As well as offering the dramatic entertaining space there are four bedrooms (three en suite) and a separate office.

- Private Gated Mews
- South Facing Terrace
- Air Conditioning
- Laid over Four Floors
- Great Location
- EPC: D
- Council Tax Band: H