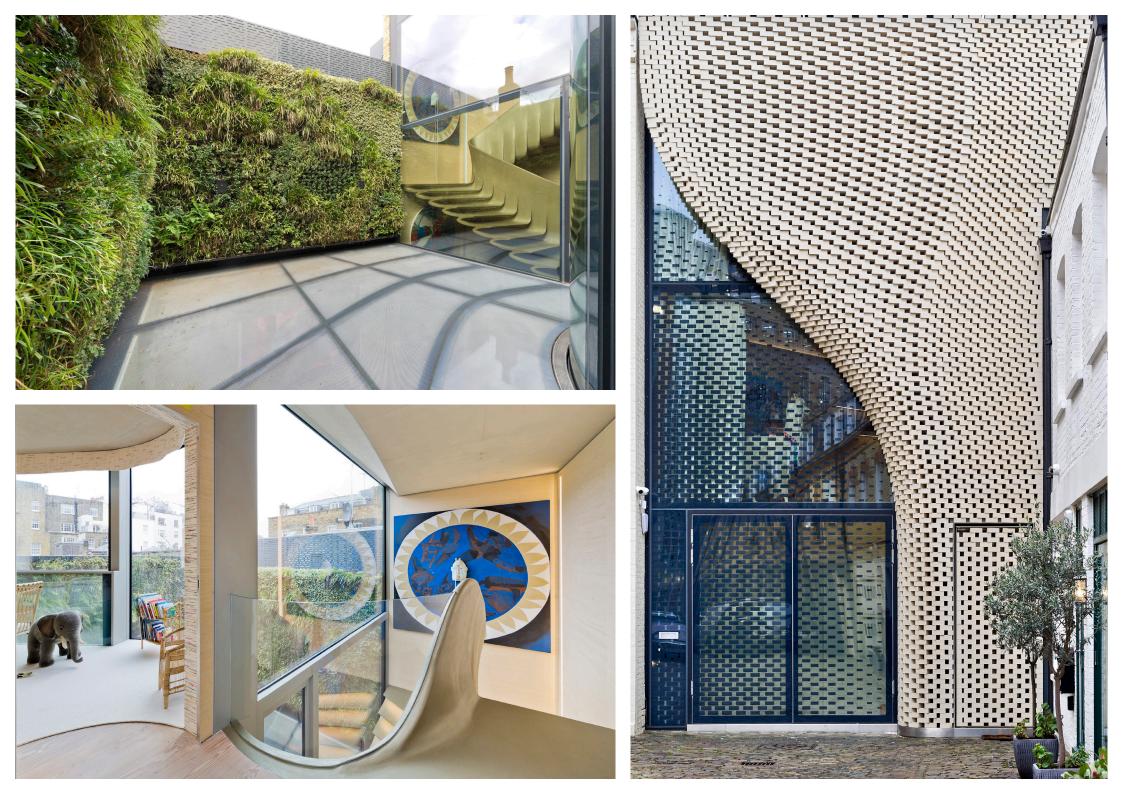

## Grosvenor Crescent Mews, SW1X

An architectural masterpiece by Zaha Hadid Architects with a magnificent brick façade which provides a 'curtain' to the rest of the mews and diffused light into the home itself. The house is designed around a courtyard with a living wall and is united by a variety of sculptural elements giving a fluidity to the space throughout.