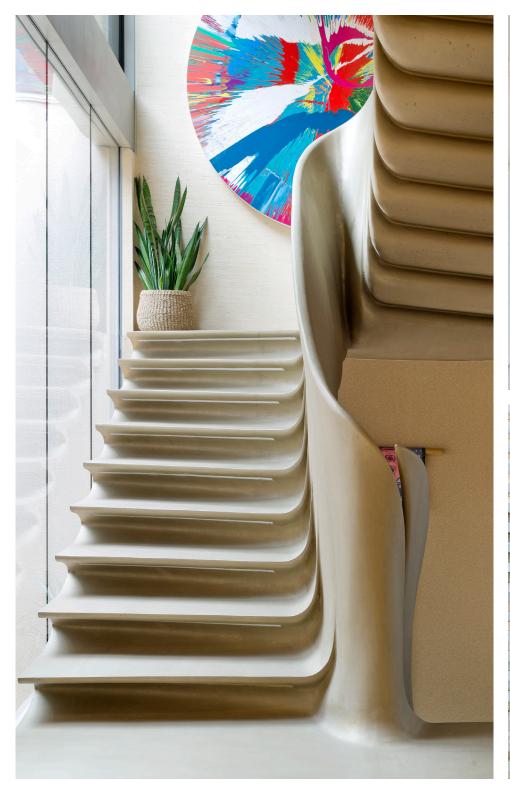

## Grosvenor Crescent Mews, SW1X

An architectural masterpiece by Zaha Hadid Architects with a magnificent brick façade which provides a 'curtain' to the rest of the mews and diffused light into the home itself. The house is designed around a courtyard with a living wall and is united by a variety of sculptural elements giving a fluidity to the space throughout.