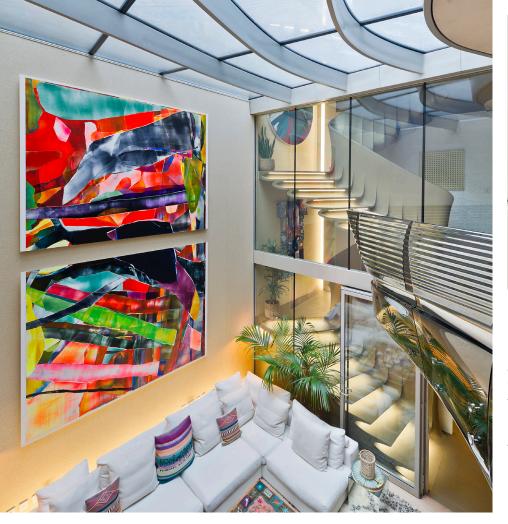

## Grosvenor Crescent Mews, SW1X

An architectural masterpiece by Zaha Hadid Architects with a magnificent brick façade which provides a 'curtain' to the rest of the mews and diffused light into the home itself. The house is designed around a courtyard with a living wall and is united by a variety of sculptural elements giving a fluidity to the space throughout.

The house has air conditioning, underfloor heating and 24hr security. As well as offering the dramatic entertaining space there are four bedrooms (three en suite) and a separate office.

- Private Gated Mews
- South Facing Terrace
- Air Conditioning
- Laid over Four Floors
- Great Location
- EPC: D
- Council Tax Band: H