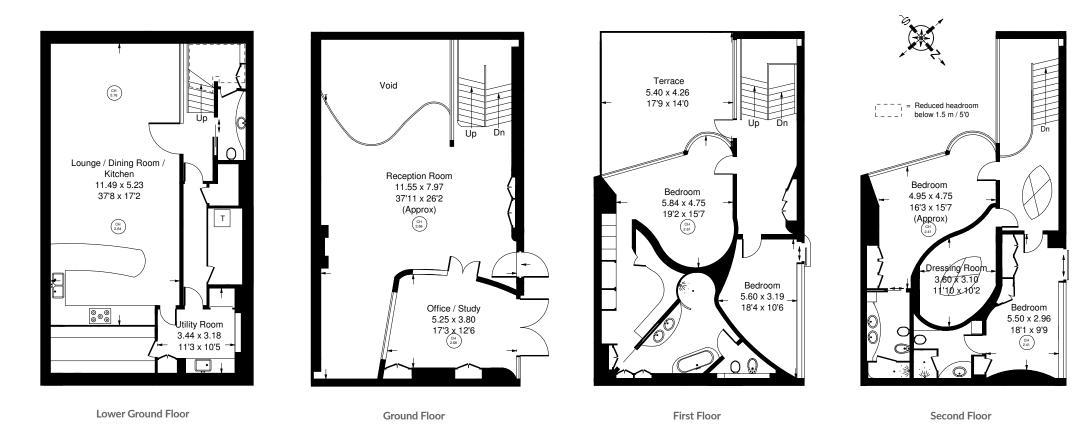

## Grosvenor Crescent Mews, SW1X

Local Authority Royal Borough of Kensington & Chelsea

Whilst every attempt has been made to ensure the accuracy of the floor plan, measurements are approximate and not to scale. No guarantee is given on the total square footage of the property quoted on the plan. Figures given are for guidance. Plan is for illustration purposes only, not to be used for valuations.