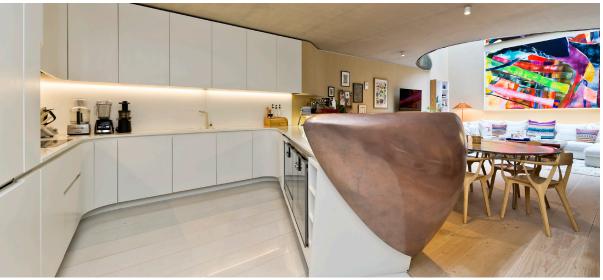

## Grosvenor Crescent Mews, SW1X

An architectural masterpiece by Zaha Hadid Architects with a magnificent brick façade which provides a 'curtain' to the rest of the mews and diffused light into the home itself. The house is designed around a courtyard with a living wall and is united by a variety of sculptural elements giving a fluidity to the space throughout.

The house has air conditioning, underfloor heating and 24hr security. As well as offering the dramatic entertaining space there are four bedrooms (three en suite) and a separate office.

- Private Gated Mews
- South Facing Terrace
- Air Conditioning
- Laid over Four Floors
- Great Location
- EPC: D
- Council Tax Band: H