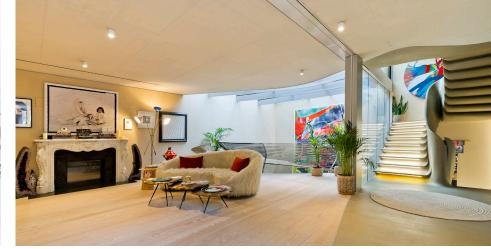

## Grosvenor Crescent Mews, SW1X

An architectural masterpiece by Zaha Hadid Architects with a magnificent brick façade which provides a 'curtain' to the rest of the mews and diffused light into the home itself. The house is designed around a courtyard with a living wall and is united by a variety of sculptural elements giving a fluidity to the space throughout.

The house has air conditioning, underfloor heating and 24hr security. As well as offering the dramatic entertaining space there are four bedrooms (three en suite) and a separate office.

- Private Gated Mews
- South Facing Terrace
- Air Conditioning
- Laid over Four Floors
- Great Location
- EPC: D
- Council Tax Band: H