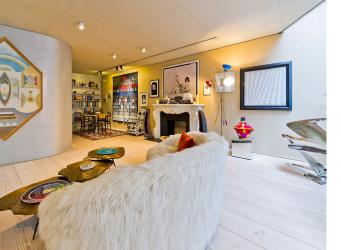

## Grosvenor Crescent Mews, SW1X

An architectural masterpiece by Zaha Hadid Architects with a magnificent brick façade which provides a 'curtain' to the rest of the mews and diffused light into the home itself. The house is designed around a courtyard with a living wall and is united by a variety of sculptural elements giving a fluidity to the space throughout.

The house has air conditioning, underfloor heating and 24hr security. As well as offering the dramatic entertaining space there are four bedrooms (three en suite) and a separate office.

- Private Gated Mews
- South Facing Terrace
- Air Conditioning
- Laid over Four Floors
- Great Location
- EPC: D
- Council Tax Band: H