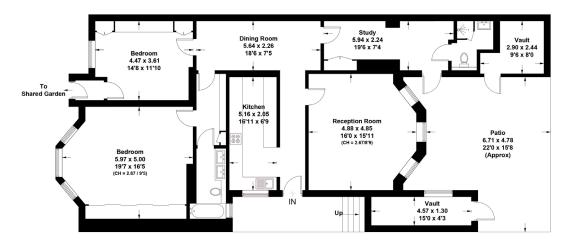

Approx. Gross Internal Area = 133.2 sq m / 1434 sq ft

Vaults = 11.7 sq m / 126 sq ft Total = 144.9 sq m / 1560 sq ft

Including Limited Use Are = 2.2 sq m / 24 sq ft

**Lower Ground Floor** 

Holland Park, W11 - Leasehold Local Authority - Royal Borough of Kensington & Chelsea

Whilst every attempt has been made to ensure the accuracy of the floor plan, measurements are approximate and not to scale. No guarantee is given on the total square footage of the property quoted on the plan. Figures given are for guidance. Plan is for illustration purposes only, not to be used for valuations.