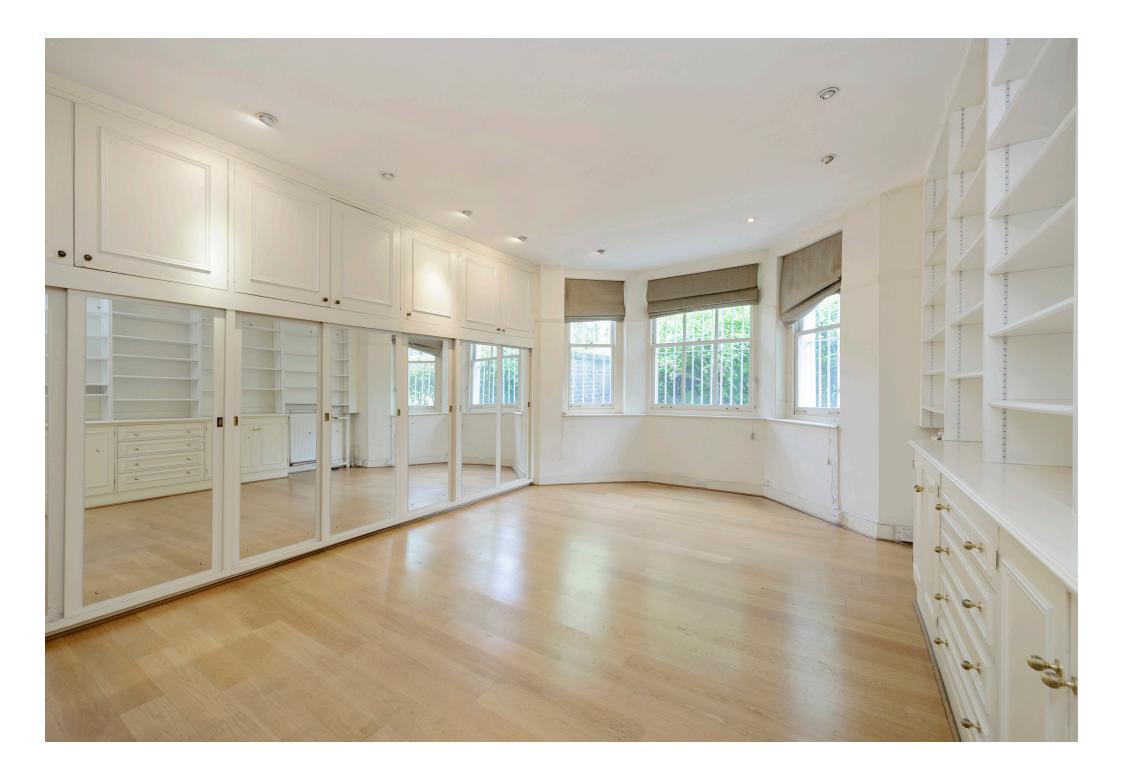

## Holland Park, W11

Forming part of a handsome stucco-fronted Grade II listed villa in Holland Park, this spacious apartment has direct access to a beautiful communal garden which stretches across four buildings as well as its own private southerly-facing terrace. Accommodation extends to 1,434 sq ft and comprises two double bedrooms, two bathrooms, a dining hall, a study area, and storage space in the vaults. The apartment requires a full scheme of modernisation allowing the incoming purchaser to create a home to suit their own style and taste. Holland Park is one of the most sought after streets in Kensington & Chelsea. A gate from the communal garden provides direct access to Holland Park Avenue with its excellent array of shops, including Lidgate butchers and Daunt Books as well as extremely easy access to Holland Park underground (Central Line). Notting Hill Gate (District and Central lines) is just a short walk away, as is Holland Park itself.

- Two bedrooms
- Two bathrooms
- Two reception rooms
- Study

mountgrangeheritage.co.uk

hello@mountgrangeheritage.co.uk

• Large private terrace

- Communal garden access
- Refurbishment opportunity
- Council tax band: H
- EPC rating: D
- Remaining lease: 973 years