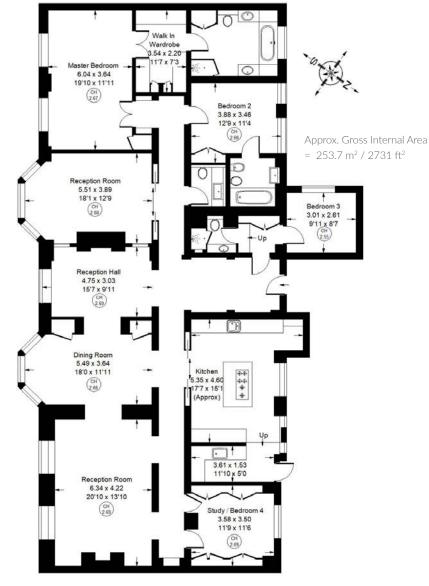

- 24 hour Porter
- Wooden Floors Throughout
- Air Conditioning
- Walk in Wardrobe
- Minimum Tenancy Length: 6 months
- Council Tax Band: H
- EPC Rating: C

Fourth Floor

Whilst every attempt has been made to ensure the accuracy of the floor plan, measurements are approximate and not to scale.

No guarantee is given on the total square footage of the property quoted on the plan. Figures given are for guidance.

Plan is for illustration purposes only, not to be used for valuations.