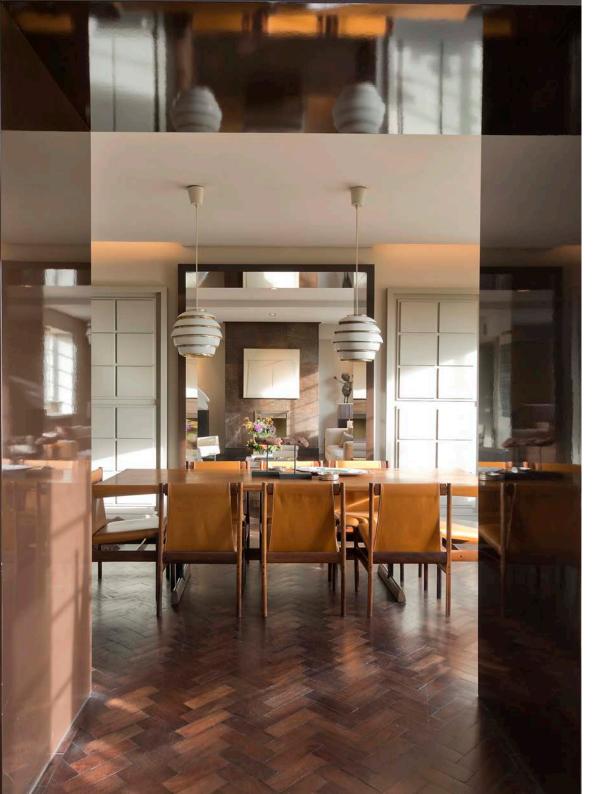

## Albion Gate, Hyde Park Place, W2

Extraordinary apartment in this superb portered block overlooking Hyde Park just moments from Connaught Village and a short walk from Selfridges on Oxford Street. There are uninterrupted views of the park from the principle rooms in this incredible flat which offers the perfect balance of living and entertaining space.

## Albion Gate, Hyde Park Place, W2

Local Authority City of Westminster

- Master Bedroom
- Walk in Wardrobe
- Two Further Bedrooms
- Study / Bedroom Four
- Two Reception Rooms
- Four Bathrooms
- Overlooking Hyde Park