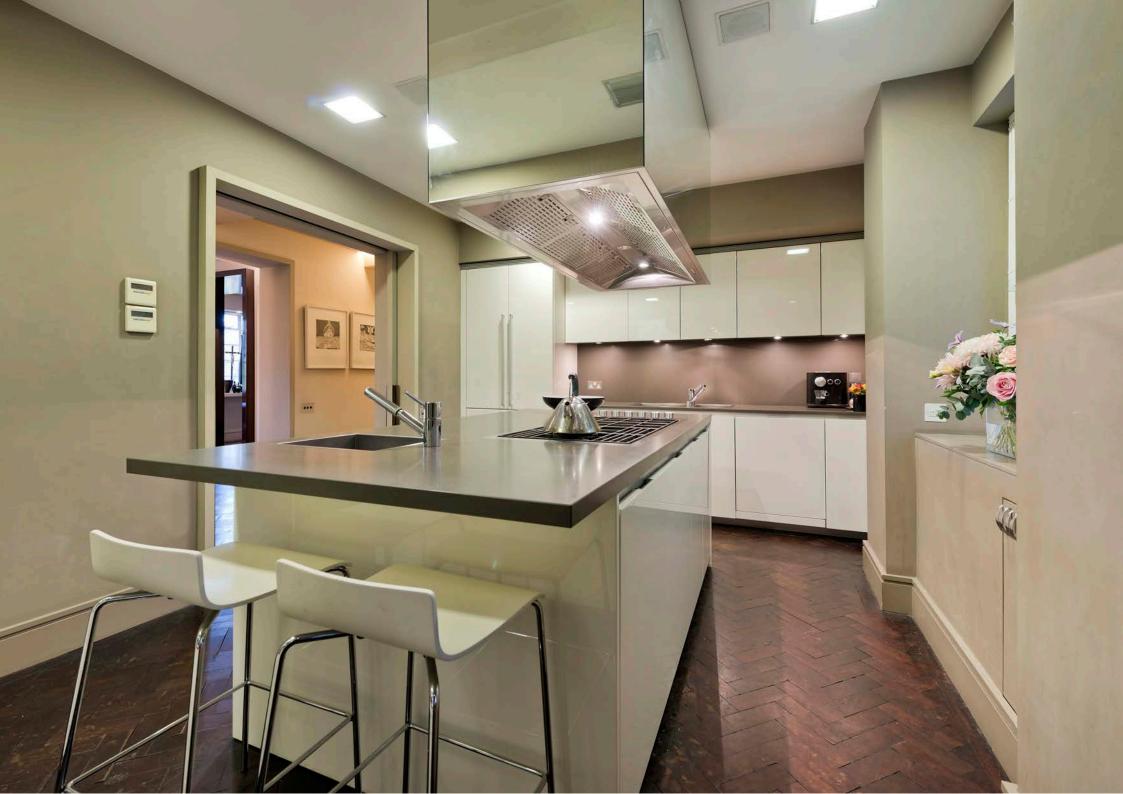

## Albion Gate, Hyde Park Place, W2

Extraordinary apartment in this superb portered block overlooking Hyde Park just moments from Connaught Village and a short walk from Selfridges on Oxford Street. There are uninterrupted views of the park from the principle rooms in this incredible flat which offers the perfect balance of living and entertaining space.

## Albion Gate, Hyde Park Place, W2

Local Authority City of Westminster

- Master Bedroom
- Walk in Wardrobe
- Two Further Bedrooms
- Study / Bedroom Four
- Two Reception Rooms
- Four Bathrooms
- Overlooking Hyde Park