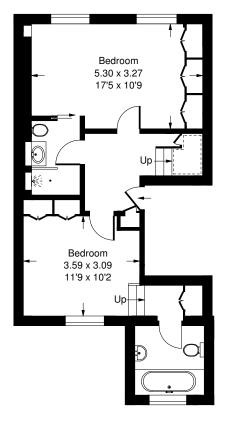

Approx. Gross Internal Area 94.7 sq m / 1019 sq ft

Second Floor Third Floor

Whilst every attempt has been made to ensure the accuracy of the floor plan, measurements are approximate and not to scale. No guarantee is given on the total square footage of the property quoted on the plan. Figures given are for guidance. Plan is for illustration purposes only, not to be used for valuations.

## Lancaster Road, W11 Leasehold Local Authority Royal Borough of Kensington & Chelsea

- Two Bedrooms
- Two Bathrooms
- Two Balconies
- Duplex Apartment
- Period Conversion
- EPC Rating: D
- Council Tax Band: G
- Service Charge £1161.56 per annum
- Ground Rent £10 per annum
- Remaining Lease 89 Years