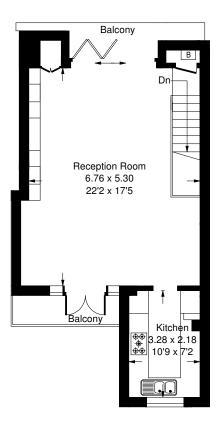

Approx. Gross Internal Area 94.7 sq m / 1019 sq ft

Second Floor Third Floor

Whilst every attempt has been made to ensure the accuracy of the floor plan, measurements are approximate and not to scale. No guarantee is given on the total square footage of the property quoted on the plan. Figures given are for guidance. Plan is for illustration purposes only, not to be used for valuations.

## Lancaster Road, W11 Leasehold Local Authority Royal Borough of Kensington & Chelsea

- Two Bedrooms
- Two Bathrooms
- Two Balconies
- Duplex Apartment
- Period Conversion
- EPC Rating: D
- Council Tax Band: G
- Service Charge £1161.56 per annum
- Ground Rent £10 per annum
- Remaining Lease 89 Years