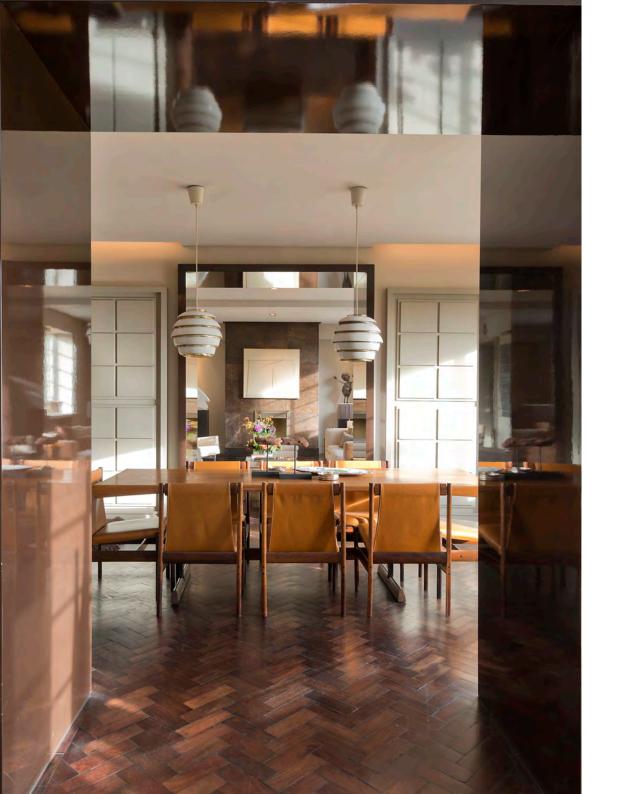

## Albion Gate, Hyde Park Place, W2 Leasehold

Local Authority City of Westminster

- Principal bedroom
- Walk-in-wardrobe
- Two further bedrooms
- Study / Bedroom four
- Two reception rooms
- Dining room
- Reception hall
- Three bathrooms