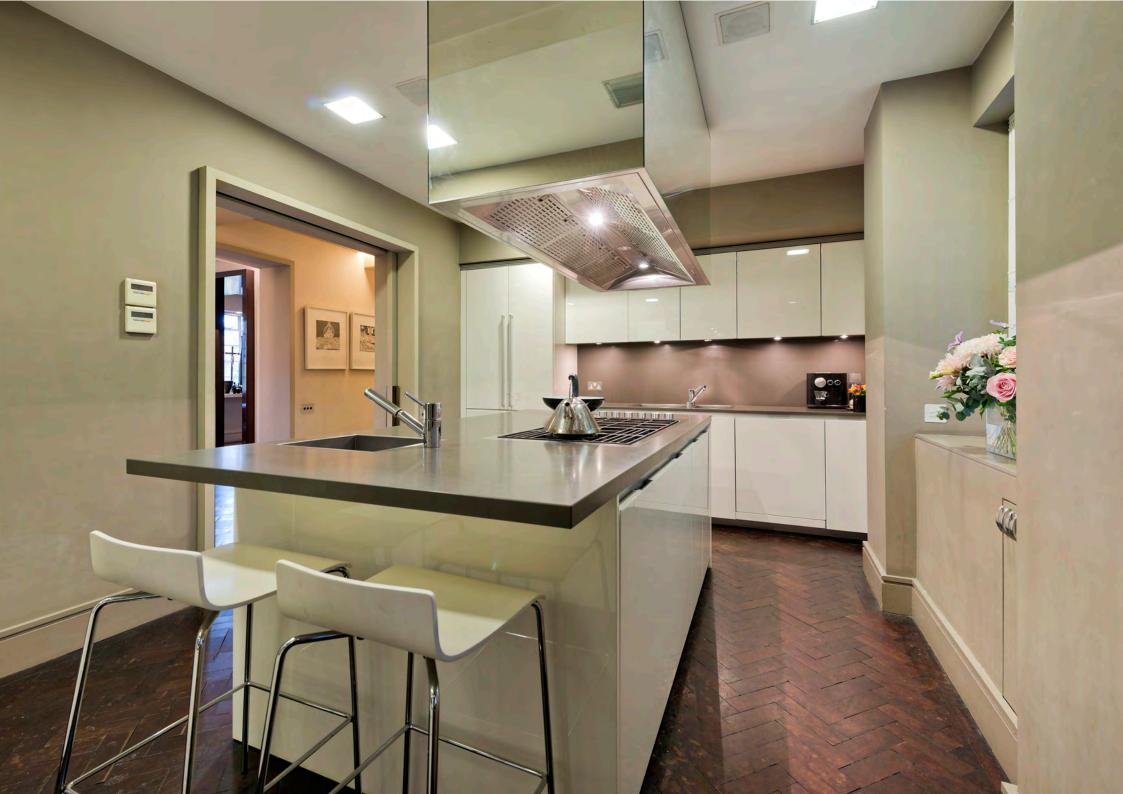

## Albion Gate, Hyde Park Place, W2

Extraordinary apartment in this superb portered block overlooking Hyde Park just moments from Connaught Village and a short walk from Selfridges on Oxford Street. There are uninterrupted views of the park from the principal rooms in this incredible flat which offers the perfect balance of living and entertaining space.

## Albion Gate, Hyde Park Place, W2 Leasehold

Local Authority City of Westminster

- Principal bedroom
- Walk-in-wardrobe
- Two further bedrooms
- Study / Bedroom four
- Two reception rooms
- Dining room
- Reception hall
- Three bathrooms