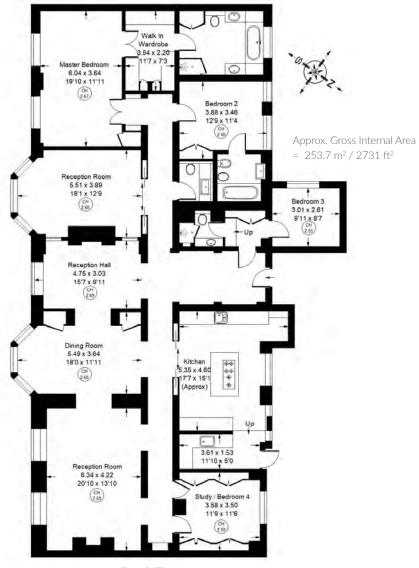

Fourth Floor

Whilst every attempt has been made to ensure the accuracy of the floor plan, measurements are approximate and not to scale. No guarantee is given on the total square footage of the property quoted on the plan. Figures given are for guidance. Plan is for illustration purposes only, not to be used for valuations.

## Albion Gate, Hyde Park Place, W2 Leasehold

Local Authority City of Westminster

- Principal bedroom
- Walk-in-wardrobe
- Two further bedrooms
- Study / Bedroom four
- Two reception rooms
- Dining room
- Reception hall
- Three bathrooms

- Guest cloakroom
- Lift
- Views over Hyde Park
- 24 hour porter
- Air conditioning
- Council tax band: H
- EPC rating: C