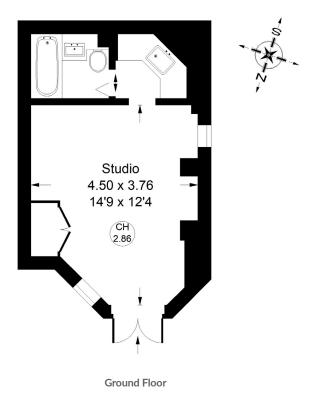

## Local Authority Royal Borough of Kensington & Chelsea

Approx. Gross Internal Area = 21 m sq / 226 ft sq

Situated in one of the finest Holland Park Villas, a stylish studio apartment on the ground floor with outside seating, a separate kitchen and bathroom makes this the perfect Pied a Terre. Conveniently located for Holland Park underground station, restaurants, and cafes.

- Studio/reception
- Immaculately presented
- Communal garden access

- RBKC parking permit
- EPC Rating: D
- Council Tax Band: C

Whilst every attempt has been made to ensure the accuracy of the floor plan, measurements are approximate and not to scale. No guarantee is given on the total square footage of the property quoted on the plan. Figures given are for guidance. Plan is for illustration purposes only, not to be used for valuations.