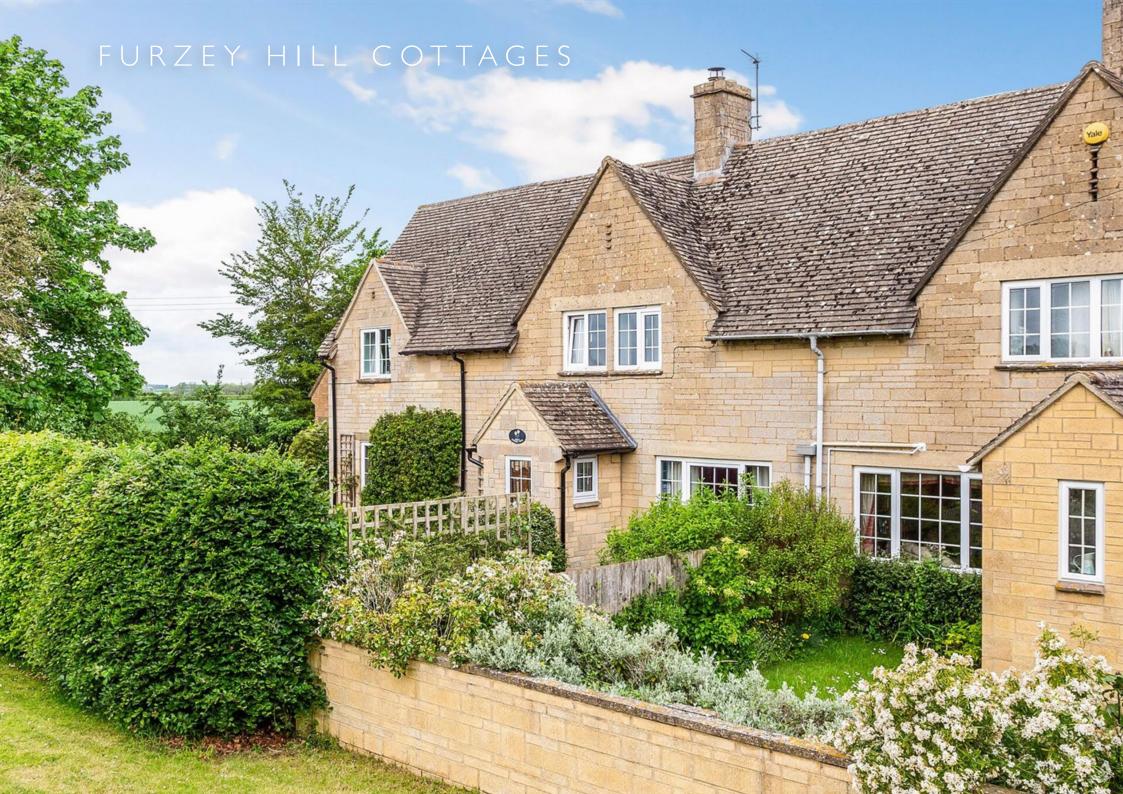

## Furzey Hill Cottages, GL7

This spacious home offers versatile living space with four bedrooms, three bathrooms and bags of character. It boasts a new extended garden room that has lovely views over a well-maintained garden. There is extra accommodation above the double garage which is annexed to the main cottage. Situated in a rural location with beautiful views over neighbouring farmland this home has oil fired central heating, a spacious farmhouse kitchen, separate dining room and sitting room. As well as the large gardens there is an electric gated driveway for four cars.

## Furzey Hill Cottages, GL7