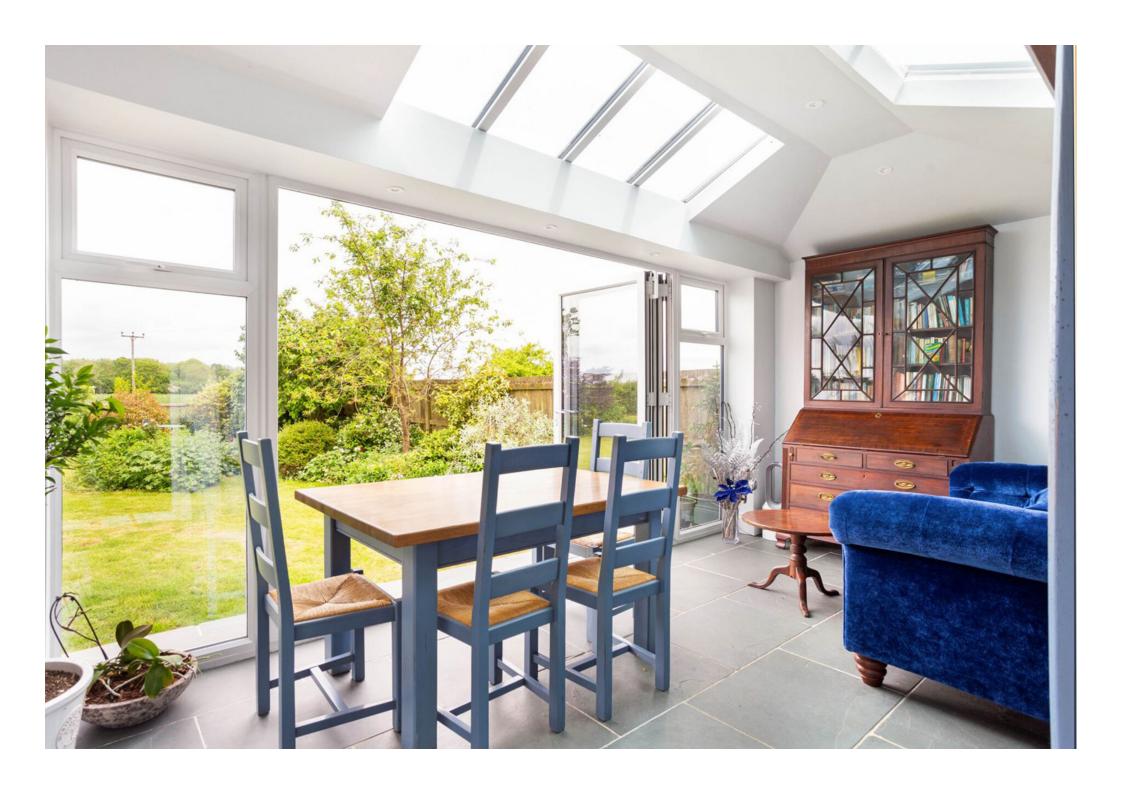

## Furzey Hill Cottages, GL7

This spacious home offers versatile living space with four bedrooms, three bathrooms and bags of character. It boasts a new extended garden room that has lovely views over a well-maintained garden. There is extra accommodation above the double garage which is annexed to the main cottage. Situated in a rural location with beautiful views over neighbouring farmland this home has oil fired central heating, a spacious farmhouse kitchen, separate dining room and sitting room. As well as the large gardens there is an electric gated driveway for four cars.

## Local Authority Cotswold District

- Four Bedrooms
- Three Bathroom
- Kitchen
- Dining Room
- Sitting Room
- Garden Room
- Music Room/Study

- Semi-detatched Cottage
- Annexe Sitting Room/Bedroom
- Double Garage
- Off-Street Parking Four Cars
- EPC: D
- Council Tax Band: D