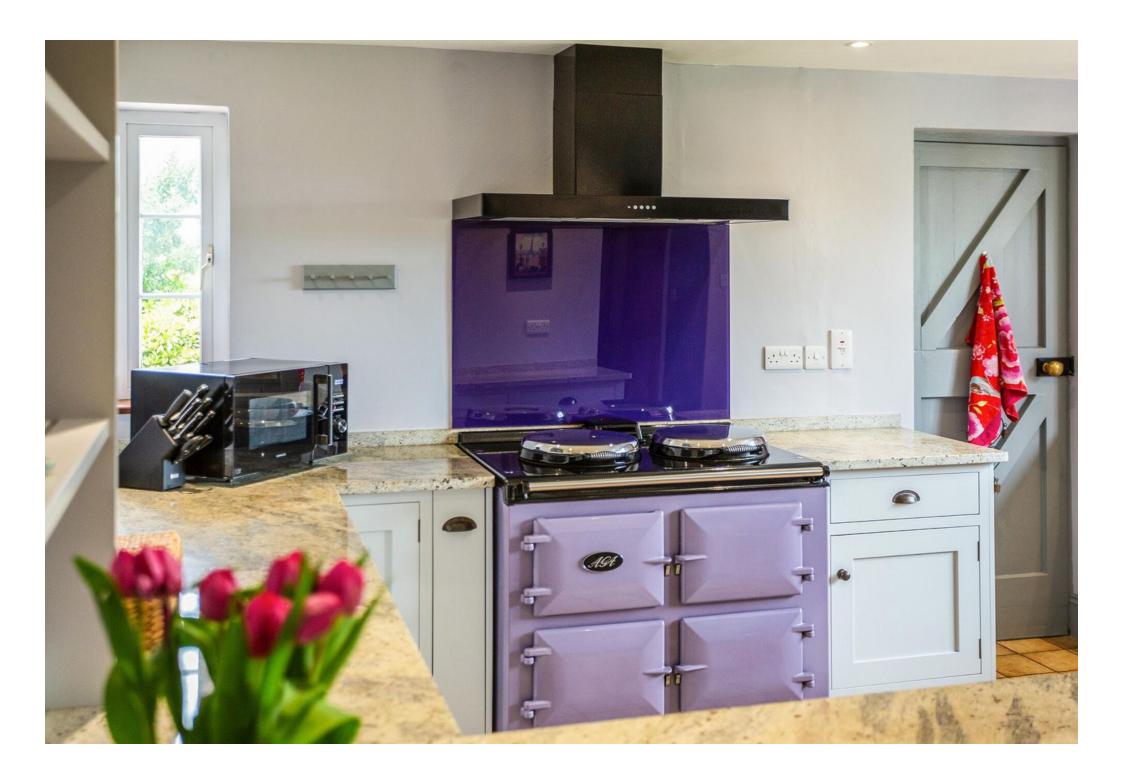

## Furzey Hill Cottages, GL7

This spacious home offers versatile living space with four bedrooms, three bathrooms and bags of character. It boasts a new extended garden room that has lovely views over a well-maintained garden. There is extra accommodation above the double garage which is annexed to the main cottage. Situated in a rural location with beautiful views over neighbouring farmland this home has oil fired central heating, a spacious farmhouse kitchen, separate dining room and sitting room. As well as the large gardens there is an electric gated driveway for four cars.

## Local Authority Cotswold District

- Four Bedrooms
- Three Bathroom
- Kitchen
- Dining Room
- Sitting Room
- Garden Room
- Music Room/Study

- Semi-detatched Cottage
- Annexe Sitting Room/Bedroom
- Double Garage
- Off-Street Parking Four Cars
- EPC: D
- Council Tax Band: D