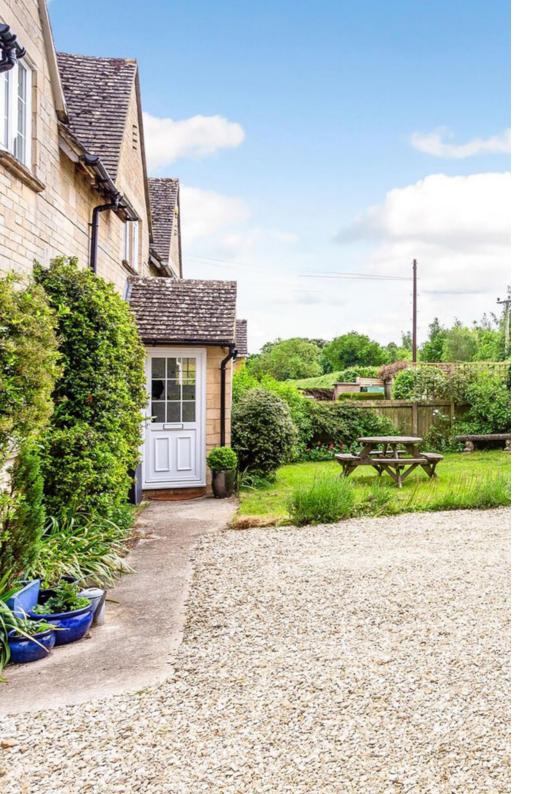

## Furzey Hill Cottages, GL7

This spacious home offers versatile living space with four bedrooms, three bathrooms and bags of character. It boasts a new extended garden room that has lovely views over a well-maintained garden. There is extra accommodation above the double garage which is annexed to the main cottage. Situated in a rural location with beautiful views over neighbouring farmland this home has oil fired central heating, a spacious farmhouse kitchen, separate dining room and sitting room. As well as the large gardens there is an electric gated driveway for four cars.