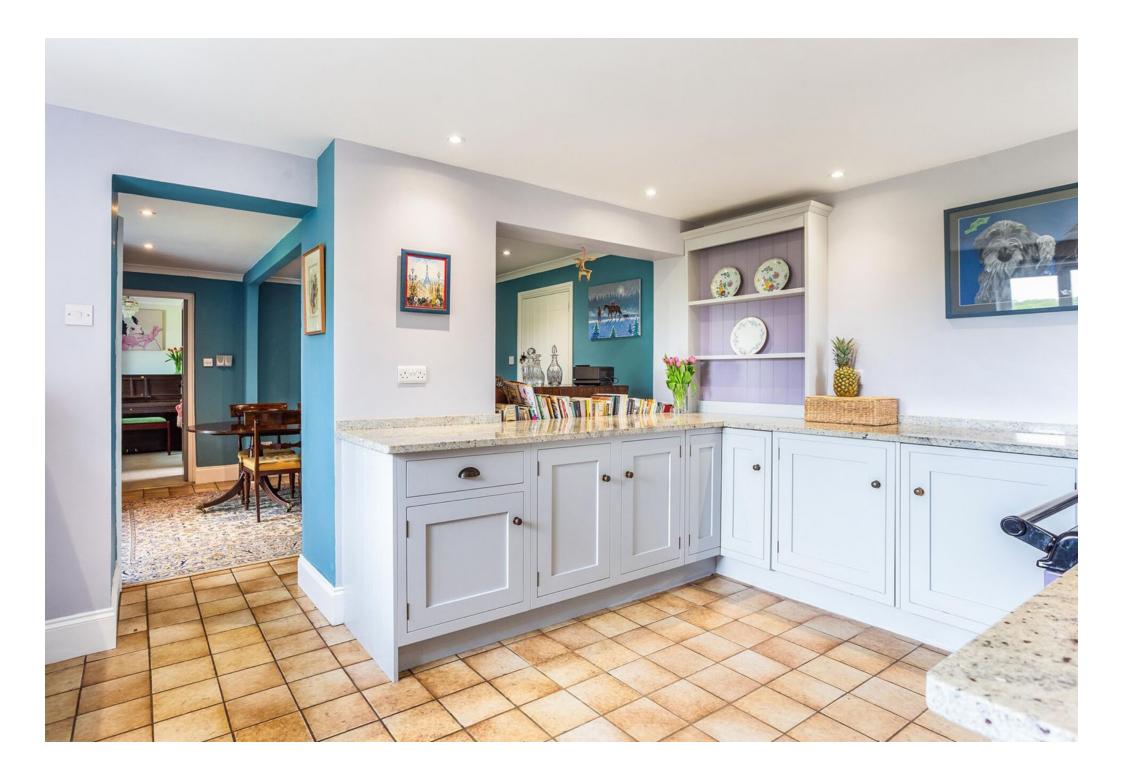

## Furzey Hill Cottages, GL7

This spacious home offers versatile living space with four bedrooms, three bathrooms and bags of character. It boasts a new extended garden room that has lovely views over a well-maintained garden. There is extra accommodation above the double garage which is annexed to the main cottage. Situated in a rural location with beautiful views over neighbouring farmland this home has oil fired central heating, a spacious farmhouse kitchen, separate dining room and sitting room. As well as the large gardens there is an electric gated driveway for four cars.

## Local Authority Cotswold District

- Four Bedrooms
- Three Bathroom
- Kitchen
- Dining Room
- Sitting Room
- Garden Room
- Music Room/Study

- Semi-detatched Cottage
- Annexe Sitting Room/Bedroom
- Double Garage
- Off-Street Parking Four Cars
- EPC: D
- Council Tax Band: D