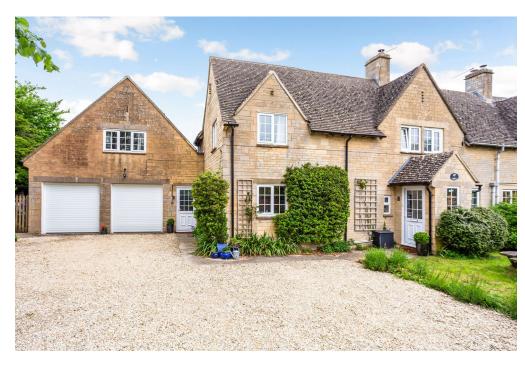

## Furzey Hill Cottages, GL7

This spacious home offers versatile living space with four bedrooms, three bathrooms and bags of character. It boasts a new extended garden room that has lovely views over a well-maintained garden. There is extra accommodation above the double garage which is annexed to the main cottage. Situated in a rural location with beautiful views over neighbouring farmland this home has oil fired central heating, a spacious farmhouse kitchen, separate dining room and sitting room. As well as the large gardens there is an electric gated driveway for four cars.

## Local Authority Cotswold District

- Four Bedrooms
- Three Bathroom
- Kitchen
- Dining Room
- Sitting Room
- Garden Room
- Music Room/Study

- Semi-detatched Cottage
- Annexe Sitting Room/Bedroom
- Double Garage
- Off-Street Parking Four Cars
- EPC: D
- Council Tax Band: D