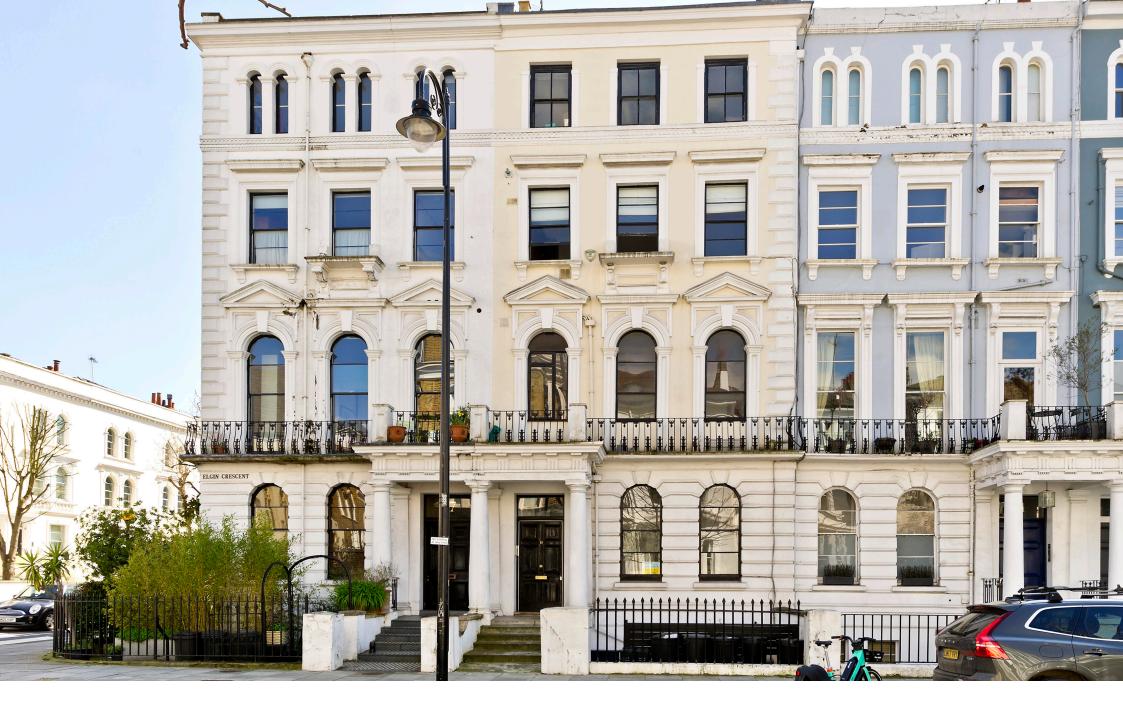

Approx. Gross Internal Area = 76.6 m<sup>2</sup> / 824 ft<sup>2</sup> Storage = 1.1 m<sup>2</sup> / 12 ft<sup>2</sup>x. Total = 77.7 m<sup>2</sup> / 836 ft<sup>2</sup>

Whilst every attempt has been made to ensure the accuracy of the floor plan, measurements are approximate and not to scale. No guarantee is given on the total square footage of the property quoted on the plan. Figures given are for guidance. Plan is for illustration purposes only, not to be used for valuations.