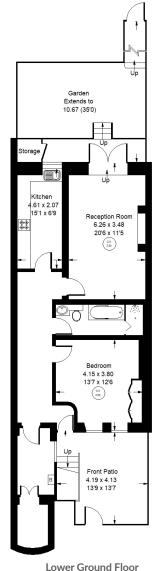

Approx. Gross Internal Area = 76.6 m<sup>2</sup> / 824 ft<sup>2</sup> Storage = 1.1 m<sup>2</sup> / 12 ft<sup>2</sup>x. Total = 77.7 m<sup>2</sup> / 836 ft<sup>2</sup>

Whilst every attempt has been made to ensure the accuracy of the floor plan, measurements are approximate and not to scale. No guarantee is given on the total square footage of the property quoted on the plan. Figures given are for guidance. Plan is for illustration purposes only, not to be used for valuations.