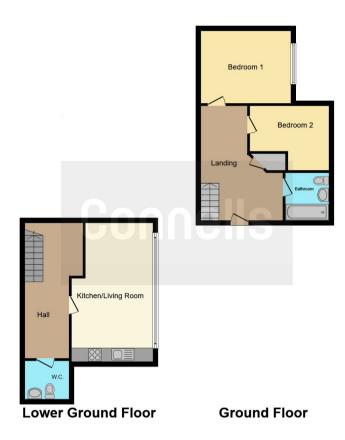

### Accommodation

Ground floor apartment

### **Entrance Hall**

Telephone entry system, ceiling light point and wood laminate flooring. Doors leading to lounge/diner/kitchen, W/C and downstairs to bedrooms, bathroom and airing cupboard

## **Lower Ground Hallway**

Two ceiling light points, wood laminate flooring. Doors to bedroom, bathroom and airing cupboard

### **Master Bedroom**

11' 9" max x 10' 4" max ( 3.58 m max x 3.15 m max )

Rear facing double glazed window, skylight and an electric heater

### **Bedroom Two**

12' max x 9' 5" max ( 3.66m max x 2.87m max )
Side facing double glazed window, ceiling light point and electric heater

#### **Bathroom**

Panel bath with shower tap attachment, low level WC, wash hand basin and ceiling light

To view this property please contact Connells on