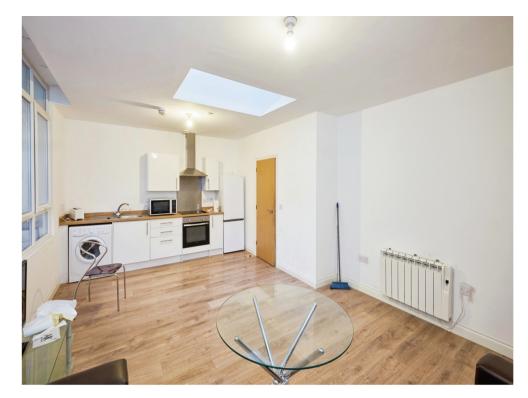

# Lounge/diner/kitchen

11' 8" x 20' 3" ( 3.56m x 6.17m )

Stainless steel sink with cupboard below, range of wall and floor mounted units, washing machine, fridge/freezer and built in oven and hob with cooker hood above. Wood laminate flooring and two wall mounted electric heaters