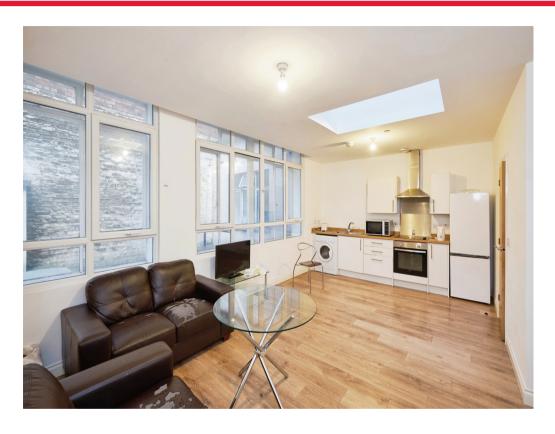

# Lounge/diner/kitchen

11' 8" x 20' 3" ( 3.56m x 6.17m )

Stainless steel sink with cupboard below, range of wall and floor mounted units, washing machine, fridge/freezer and built in oven and hob with cooker hood above. Wood laminate flooring and two wall mounted electric heaters