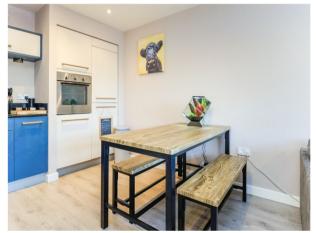

#### Lounge/kitchen

20' 8" x 12' 11" ( 6.30m x 3.94m ) Lounge

Front facing double glazed window, telephone entry point, TV aerial point, wall mounted electric heater, two ceiling light points and wood laminate flooring.

#### **Kitchen**

Fitted kitchen, sink and drainer with cupboard below, range of wall and floor mounted units. Built in electric oven and hob with cooker hood above. Built in fridge/freezer and washing machine. Wall mounted electric heater, recess spotlights and wood laminate flooring.