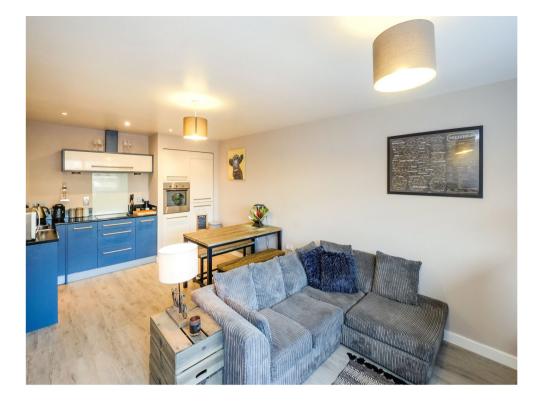

#### Lounge/kitchen

20' 8" x 12' 11" ( 6.30m x 3.94m ) Lounge

Front facing double glazed window, telephone entry point, TV aerial point, wall mounted electric heater, two ceiling light points and wood laminate flooring.

#### **Kitchen**

Fitted kitchen, sink and drainer with cupboard below, range of wall and floor mounted units. Built in electric oven and hob with cooker hood above. Built in fridge/freezer and washing machine. Wall mounted electric heater, recess spotlights and wood laminate flooring.