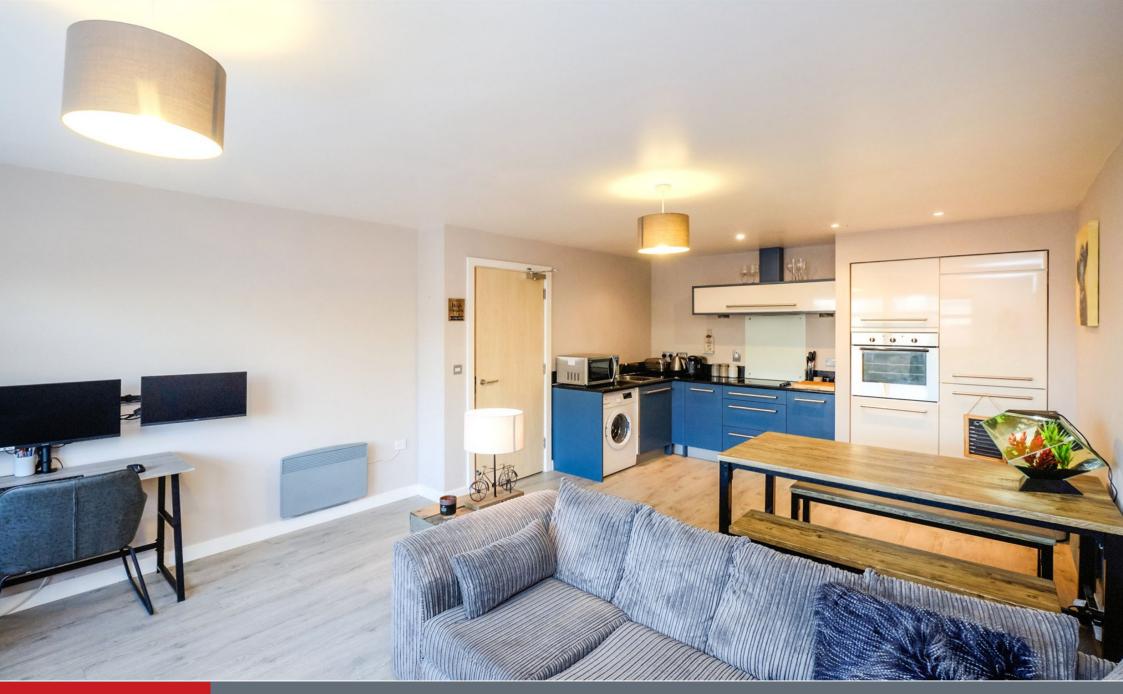

#### Property Description EWS1 COMPLIANT!

STUNNING PROPERTY! GREAT BUY TO LET / FIRST TIME PURCHASE!

This well presented 1st floor one bedroom apartment in the Europa section of the Jupiter development on Sherborne Street includes a secure allocated parking space. Also comprising of entrance hall, contemporary open plan lounge and kitchen area with fitted appliances, double bedroom with sliding door fitted wardrobe and a modern fitted bathroom suite.

#### Lounge/kitchen

20' 8" x 12' 11" ( 6.30m x 3.94m ) Lounge

Front facing double glazed window, telephone entry point, TV aerial point, wall mounted electric heater, two ceiling light points and wood laminate flooring.

#### **Kitchen**

Fitted kitchen, sink and drainer with cupboard below, range of wall and floor mounted units. Built in electric oven and hob with cooker hood above. Built in fridge/freezer and washing machine. Wall mounted electric heater, recess spotlights and wood laminate flooring.