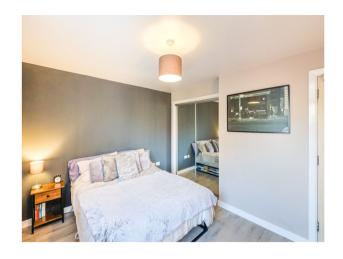

#### Master Bedroom

13' 8" x 11' (4.17m x 3.35m) Front facing double glazed window, fitted wardrobes with mirrored sliding doors, telephone entry point, wall mounted electric heater, ceiling light point and wood laminate flooring.