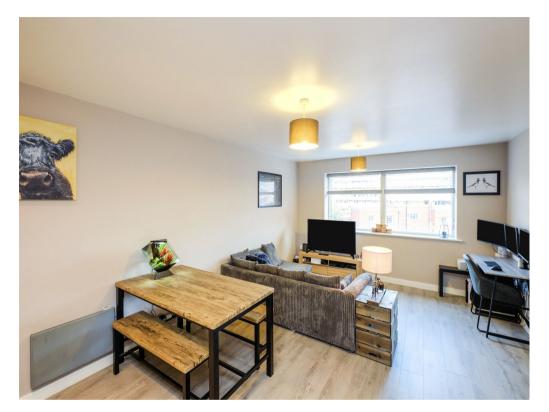

#### Lounge/kitchen

20' 8" x 12' 11" ( 6.30m x 3.94m ) Lounge

Front facing double glazed window, telephone entry point, TV aerial point, wall mounted electric heater, two ceiling light points and wood laminate flooring.

#### Master Bedroom

13' 8" x 11' (4.17m x 3.35m) Front facing double glazed window, fitted wardrobes with mirrored sliding doors, telephone entry point, wall mounted electric heater, ceiling light point and wood laminate flooring.