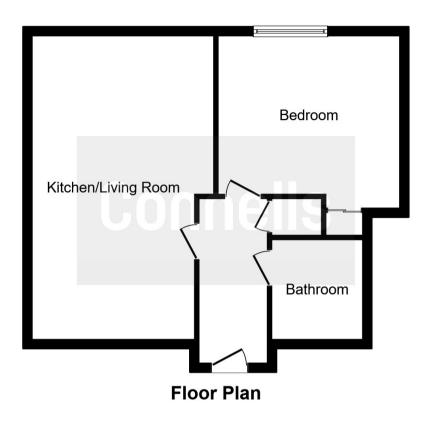

#### Accommodation

Lift and stairs leading to the first floor apartment

This floor plan is for illustrative purposes only. It is not drawn to scale. Any measurements, floor areas (including any total floor area), openings and orientation are approximate. No details are guaranteed, they cannot be relied upon for any purpose and they do not form part of any agreement. No liability is taken for any error, omission or misstatement. A party must rely upon its own inspection(s). Plan produced for Connells. Powered by www.focalagent.com