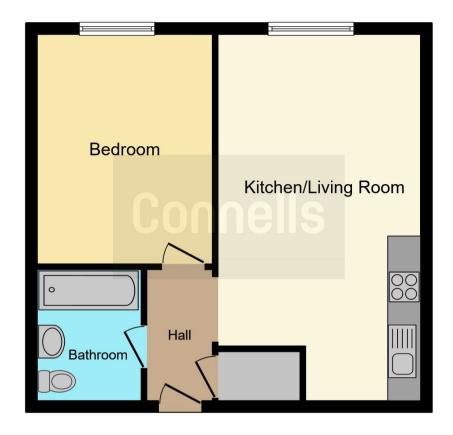

OFFERING NO UPWARD CHAIN - Property has luxurious finishes throughout, spacious layout and breath-taking views, The Bank is located on Broad Street. Comprising entrance hallway, open plan lounge / kitchen, master bedroom & bathroom.

# **Entrance Hallway**

Intercom, storage cupbaord with immersion heater.

# Lounge / Kitchen

Lounge area being open plan aspect, electric wall heater, floor to ceiling windows.

Fitted kitchen, having wall and base units, work surfaces, sink drainer, intergreated washing machine, dishwasher, fridge freezer.

### **Master Bedroom**

Floor to ceiling windows, electric heater.

### **Bathroom**

Having bath, shower over, low level wc, wash hand basin, tiling, radiator.

To view this property please contact Connells on