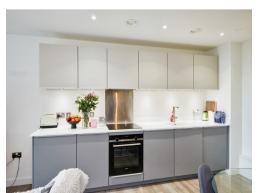

# Lounge / Kitchen

Lounge area being open plan aspect, electric wall heater, floor to ceiling windows.

Fitted kitchen, having wall and base units, work surfaces, sink drainer, intergreated washing machine, dishwasher, fridge freezer.