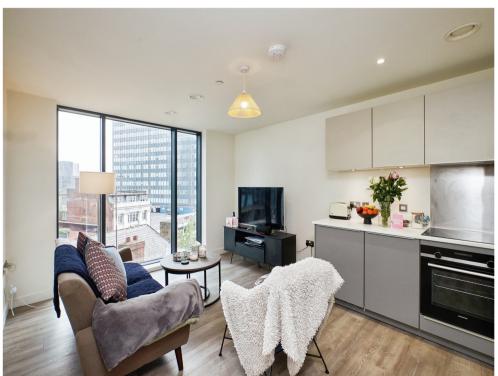

# Lounge / Kitchen

Lounge area being open plan aspect, electric wall heater, floor to ceiling windows.

Fitted kitchen, having wall and base units, work surfaces, sink drainer, intergreated washing machine, dishwasher, fridge freezer.