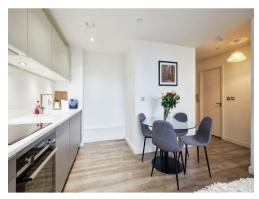

# Lounge / Kitchen

Lounge area being open plan aspect, electric wall heater, floor to ceiling windows.

Fitted kitchen, having wall and base units, work surfaces, sink drainer, intergreated washing machine, dishwasher, fridge freezer.