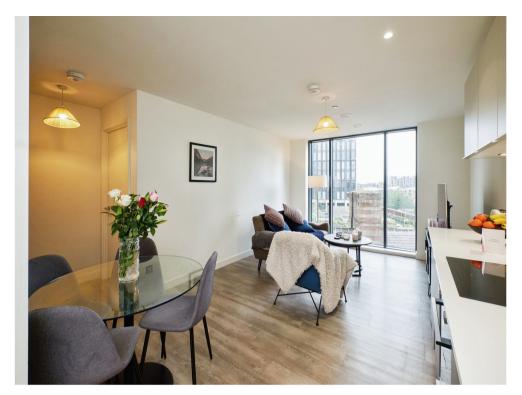

OFFERING NO UPWARD CHAIN - Property has luxurious finishes throughout, spacious layout and breath-taking views, The Bank is located on Broad Street. Comprising entrance hallway, open plan lounge / kitchen, master bedroom & bathroom.

# Lounge / Kitchen

Lounge area being open plan aspect, electric wall heater, floor to ceiling windows.

Fitted kitchen, having wall and base units, work surfaces, sink drainer, intergreated washing machine, dishwasher, fridge freezer.