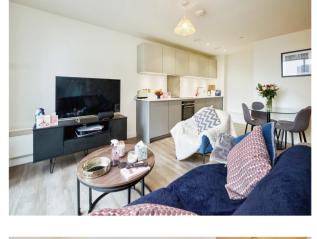

# Lounge / Kitchen

Lounge area being open plan aspect, electric wall heater, floor to ceiling windows.

Fitted kitchen, having wall and base units, work surfaces, sink drainer, intergreated washing machine, dishwasher, fridge freezer.